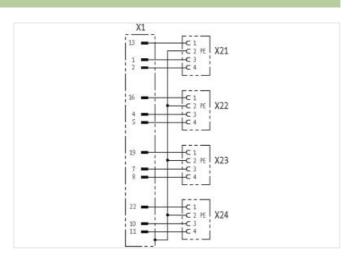

## POWER DISTRIBUTOR PD4 7/8" 4 POLE

24+E male to 4 x 7/8" 4-pole female

Industry male plug 24+PE to 4× 7/8" UNF female 4-pole