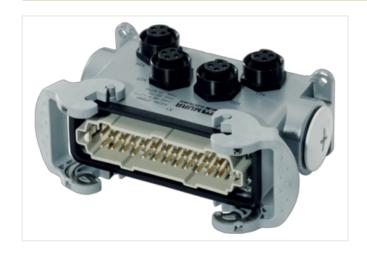

## POWER DISTRIBUTOR PD4 7/8" 4 POLE

24+E male to 4 x 7/8" 4-pole female

Industry male plug 24+PE to 4× 7/8" UNF female 4-pole

## Illustration

Product may differ from Image

| Commercial data |          |  |
|-----------------|----------|--|
| ECLASS-6.0      | 27279219 |  |
| ECLASS-6.1      | 27142601 |  |
| ECLASS-7.0      | 27142601 |  |
| ECLASS-8.0      | 27142601 |  |
| ECLASS-9.0      | 27142601 |  |
| ECLASS-10.1     | 27142601 |  |
|                 |          |  |