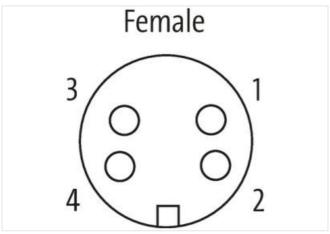

## POWER DISTRIBUTOR PD4 7/8" 4 POLE

24+E male to 4 x 7/8" 4-pole female

Industry male plug 24+PE to 4× 7/8" UNF female 4-pole