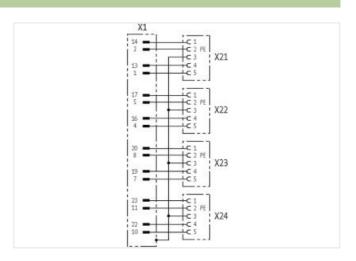

## **POWER DISTRIBUTOR PD4 7/8" 5 POLE**

24+E male to 4 x 7/8" 5-pole female

Industry male plug 24+PE to 4× 7/8" UNF female 5-pole