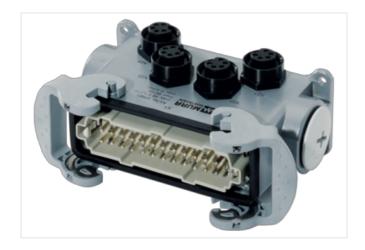

## **POWER DISTRIBUTOR PD4 7/8" 5 POLE**

24+E male to 4 x 7/8" 5-pole female

Industry male plug 24+PE to 4× 7/8" UNF female 5-pole

## Illustration

Product may differ from Image

| Commercial data |          |  |
|-----------------|----------|--|
| ECLASS-6.0      | 27279219 |  |
| ECLASS-6.1      | 27142601 |  |
| ECLASS-7.0      | 27142601 |  |
| ECLASS-8.0      | 27142601 |  |
| ECLASS-9.0      | 27142601 |  |
| ECLASS-10.1     | 27142601 |  |
|                 |          |  |