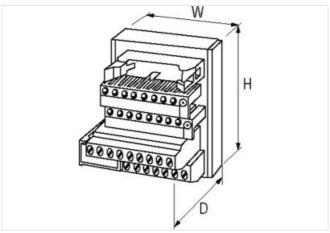

| ECLASS-10.1                              | 27141120                  |  |
|------------------------------------------|---------------------------|--|
| ECLASS-11.1                              | 27141120                  |  |
| ECLASS-12.0                              | 27141120                  |  |
| ETIM-5.0                                 | EC001283                  |  |
| customs tariff number                    | 85366990                  |  |
| GTIN                                     | 4048879026611             |  |
| Packaging unit                           | 1                         |  |
| Electrical data   Supply                 |                           |  |
| Operating voltage AC                     | 24 V                      |  |
| Operating current max.                   | 1 A                       |  |
| Diagnostics                              |                           |  |
| Status indication LED                    | red                       |  |
| Device protection   Electrical           |                           |  |
| Overvoltage category (EN 60664-1)        | II .                      |  |
| Mechanical data   Mounting data          |                           |  |
| Mounting method                          | geschnappt                |  |
| Suitable for mounting type               | mounting rail, (EN 60715) |  |
| Height                                   | 63 mm                     |  |
| Width                                    | 50 mm                     |  |
| Depth                                    | 48 mm                     |  |
| Environmental characteristics   Climatic |                           |  |
| Operating temperature min.               | -20 °C                    |  |
| Operating temperature max.               | 70 °C                     |  |