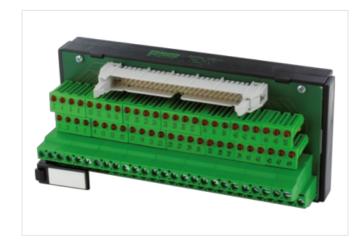

## **UFL 10 L PLUG FOR SIGNAL TRANSFER**

24 VDC / 1 A - male with LED

Ribbon cable connector + LED

10-pole

Via the combined fixing mechanism, connectors with or without strain relief can be connected.

for plugs with or without strain relief (DIN 41651); for plugs with strain relief, it may be necessary to remove the bottom hook

## Illustration

Product may differ from Image

| Commercial data |          |  |
|-----------------|----------|--|
| ECLASS-6.0      | 27141120 |  |
| ECLASS-6.1      | 27141120 |  |
| ECLASS-7.0      | 27141120 |  |
| ECLASS-8.0      | 27141120 |  |
| ECLASS-9.0      | 27141120 |  |