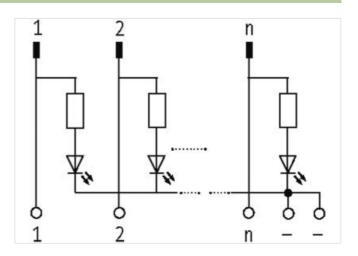

## **UFL 10 L PLUG FOR SIGNAL TRANSFER**

24 VDC / 1 A - male with LED

Ribbon cable connector + LED

10-pole

Via the combined fixing mechanism, connectors with or without strain relief can be connected.

for plugs with or without strain relief (DIN 41651); for plugs with strain relief, it may be necessary to remove the bottom hook