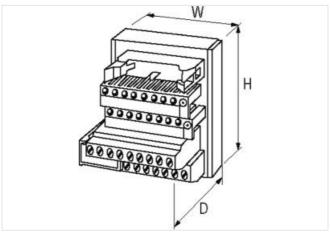

| ECLASS-10.1                              | 27141120                  |  |
|------------------------------------------|---------------------------|--|
| ECLASS-11.1                              | 27141120                  |  |
| ECLASS-12.0                              | 27141120                  |  |
| ETIM-5.0                                 | EC001283                  |  |
| customs tariff number                    | 85366990                  |  |
| GTIN                                     | 4048879026598             |  |
| Packaging unit                           | 1                         |  |
| Electrical data   Supply                 |                           |  |
| Operating voltage AC                     | 24 V                      |  |
| Operating current max.                   | 1 A                       |  |
| Diagnostics                              |                           |  |
| Status indication LED                    | red                       |  |
| Device protection   Electrical           |                           |  |
| Overvoltage category (EN 60664-1)        | II .                      |  |
| Mechanical data   Mounting data          |                           |  |
| Mounting method                          | geschnappt                |  |
| Suitable for mounting type               | mounting rail, (EN 60715) |  |
| Height                                   | 63 mm                     |  |
| Width                                    | 75 mm                     |  |
| Depth                                    | 48 mm                     |  |
| Environmental characteristics   Climatic |                           |  |
| Operating temperature min.               | -20 °C                    |  |
| Operating temperature max.               | 70 °C                     |  |