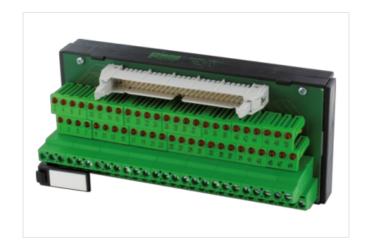

## **UFL 26 L PLUG FOR SIGNAL TRANSFER**

24 VDC / 1 A - male with LED

Ribbon cable connector + LED

26-pole

Via the combined fixing mechanism, connectors with or without strain relief can be connected.

for plugs with or without strain relief (DIN 41651); for plugs with strain relief, it may be necessary to remove the bottom hook

## Illustration

Product may differ from Image

| Commercial data |          |  |
|-----------------|----------|--|
| ECLASS-6.0      | 27141120 |  |
| ECLASS-6.1      | 27141120 |  |
| ECLASS-7.0      | 27141120 |  |
| ECLASS-8.0      | 27141120 |  |
| ECLASS-9.0      | 27141120 |  |