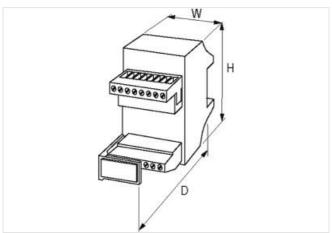

stay connected

| Electrical data   Supply                 |                           |
|------------------------------------------|---------------------------|
| Operating voltage AC                     | 250 V                     |
| Operating current max.                   | 8 A                       |
| Installation                             |                           |
| Connection cross-section solid max.      | 4 mm <sup>2</sup>         |
| Installation   Connection                |                           |
| Connection                               | Screw terminals SK        |
| Mechanical data   Mounting data          |                           |
| Mounting method                          | geschnappt                |
| Suitable for mounting type               | mounting rail, (EN 60715) |
| Height                                   | 75 mm                     |
| Width                                    | 45 mm                     |
| Depth                                    | 66 mm                     |
| Environmental characteristics   Climatic |                           |
| Operating temperature min.               | -20 °C                    |
| Operating temperature max.               | 60 °C                     |