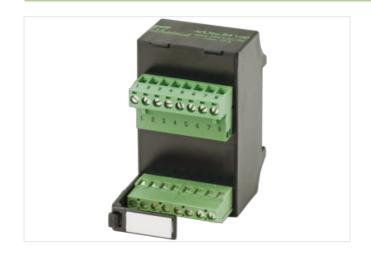

## Illustration

Product may differ from Image

| Commercial data       |               |  |
|-----------------------|---------------|--|
| ECLASS-6.0            | 27143424      |  |
| ECLASS-6.1            | 27260708      |  |
| ECLASS-7.0            | 27141152      |  |
| ECLASS-8.0            | 27141152      |  |
| ECLASS-9.0            | 27141152      |  |
| ECLASS-10.1           | 27141152      |  |
| ECLASS-11.1           | 27141152      |  |
| ECLASS-12.0           | 27141152      |  |
| ETIM-5.0              | EC001283      |  |
| customs tariff number | 85369010      |  |
| GTIN                  | 4048879026291 |  |
| Packaging unit        | 1             |  |