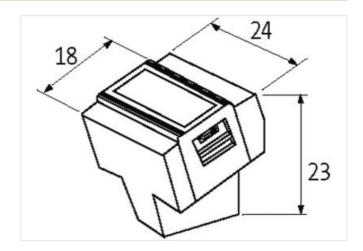

## Illustration

Product may differ from Image

| Commercial data                          |                    |
|------------------------------------------|--------------------|
| ECLASS-6.0                               | 27141106           |
| ECLASS-6.1                               | 27141104           |
| ECLASS-7.0                               | 27141104           |
| ECLASS-8.0                               | 27141104           |
| ECLASS-9.0                               | 27141104           |
| ECLASS-10.1                              | 27141104           |
| ECLASS-11.1                              | 27141104           |
| ECLASS-12.0                              | 27141104           |
| ETIM-5.0                                 | EC001583           |
| customs tariff number                    | 85369010           |
| GTIN                                     | 4048879050517      |
| Packaging unit                           | 1                  |
| Electrical data   Supply                 |                    |
| Operating voltage DC max.                | 36 V               |
| Total current max.                       | 8 A                |
| Mechanical data   Mounting data          |                    |
| Height                                   | 23 mm              |
| Width                                    | 24 mm              |
| Depth                                    | 18 mm              |
| Environmental characteristics   Climatic |                    |
| Operating temperature min.               | -20 °C             |
| Operating temperature max.               | 70 °C              |
| Storage temperature min.                 | -40 °C             |
| Storage temperature max.                 | 80 °C              |
| Connection type 1                        |                    |
| Connection                               | Screw terminals SK |