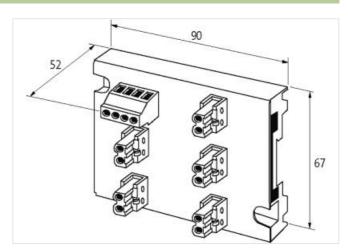

## **MASI20 INSTALLATION TECHNOLOGY**

Distributor 2x AS-I and 3x extern power

3 AS-Interface + 2 power ports 5 plug terminals included