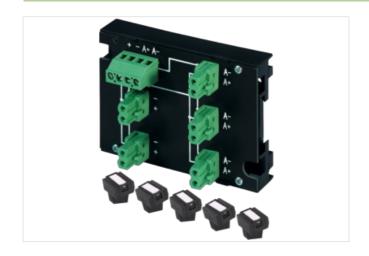

## **MASI20 INSTALLATION TECHNOLOGY**

Distributor 2x AS-I and 3x extern power

3 AS-Interface + 2 power ports 5 plug terminals included

## Illustration

Product may differ from Image

| Commercial data |          |  |
|-----------------|----------|--|
| ECLASS-6.0      | 27279219 |  |
| ECLASS-6.1      | 27279219 |  |
| ECLASS-7.0      | 27279219 |  |
| ECLASS-8.0      | 27279219 |  |
| ECLASS-9.0      | 27440108 |  |
| ECLASS-10.1     | 27440111 |  |
| ECLASS-11.1     | 27440111 |  |
| ECLASS-12.0     | 27440111 |  |