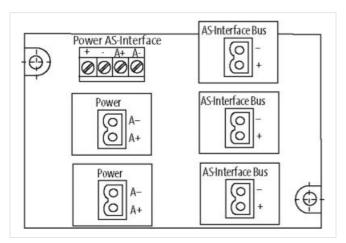

## **MASI20 INSTALLATION TECHNOLOGY**

Distributor 2x AS-I and 3x extern power

3 AS-Interface + 2 power ports 5 plug terminals included