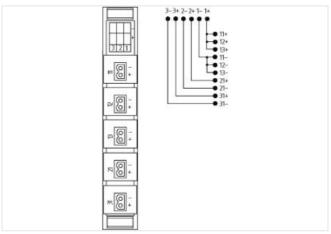

stay connected

| ECLASS-11.1                               | 27440111                  |
|-------------------------------------------|---------------------------|
| ECLASS-12.0                               | 27440111                  |
| ETIM-5.0                                  | EC001596                  |
| customs tariff number                     | 85366990                  |
| GTIN                                      | 4048879050487             |
| Packaging unit                            | 1                         |
|                                           | '                         |
| Electrical data   Supply                  |                           |
| Operating voltage DC max.                 | 36 V                      |
| Current operating per port max.           | 8 A                       |
| Total current max.                        | 12 A                      |
| Device protection   Electrical            |                           |
| Degree of protection (EN IEC 60529)       | IP20                      |
| Insulation strength Power/Power (EN 60664 | -1) 50 V                  |
| Insulation strength ASI/Power             | 200 V                     |
| Mechanical data   Mounting data           |                           |
| Mounting method                           | geschnappt                |
| Suitable for mounting type                | mounting rail, (EN 60715) |
| Height                                    | 43 mm                     |
| Width                                     | 25 mm                     |
| Depth                                     | 142 mm                    |
| Environmental characteristics   Climatic  |                           |
| Operating temperature min.                | -20 °C                    |
| Operating temperature max.                | 70 °C                     |
| Conformity                                |                           |
| Product standard                          | EN 6064-1                 |
| Connection type 6                         |                           |
| Connection type 1                         | 11                        |
| Connection type 2                         | 12                        |
| Connection type 3                         | 13                        |
| Connection type 4                         | 21                        |
| Connection type 5                         | 31                        |
| Connection type 6                         | 123                       |
| Connection                                | Screw terminals SK        |
| Family construction form                  | terminal                  |
| Gender                                    | female                    |
| Color contact carrier                     | green                     |
| No. of poles                              | 2                         |
| PIN 1                                     | 11 +                      |
| PIN 2                                     | 11 -                      |
| Connection                                | Screw terminals SK        |
| Family construction form                  | terminal                  |
| Gender                                    | female                    |
| Color contact carrier                     | green                     |
| No. of poles                              | 2                         |
| PIN 1                                     | 12 +                      |
| PIN 2                                     | 12 -                      |
| Connection                                | Screw terminals SK        |
| Family construction form                  | terminal                  |
| Gender                                    | female                    |
| Color contact carrier                     | green                     |
| No. of poles                              | 2                         |
|                                           |                           |

| PIN 1                    | 13 +               |
|--------------------------|--------------------|
| PIN 2                    | 13 -               |
| Connection               | Screw terminals SK |
| Family construction form | terminal           |
| Gender                   | female             |
| Color contact carrier    | green              |
| No. of poles             | 2                  |
| PIN 1                    | 21 +               |
| PIN 2                    | 21 -               |
| Connection               | Screw terminals SK |
| Family construction form | terminal           |
| Gender                   | female             |
| Color contact carrier    | green              |
| No. of poles             | 2                  |
| PIN 1                    | 31 +               |
| PIN 2                    | 31 -               |
| Connection               | Screw terminals SK |
| Family construction form | terminal           |
| Gender                   | female             |
| Color contact carrier    | green              |
| No. of poles             | 6                  |
| PIN 1                    | 1+                 |
| PIN 2                    | 1-                 |
| PIN 3                    | 2 +                |
| PIN 4                    | 2 -                |
| PIN 5                    | 3 +                |
| PIN 6                    | 3 -                |