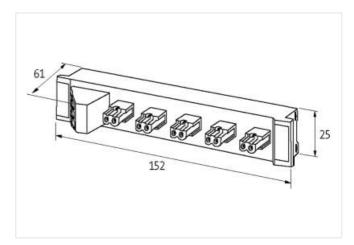

stay connected

| ECLASS-11.1                               | 27440111                  |
|-------------------------------------------|---------------------------|
| ECLASS-12.0                               | 27440111                  |
| ETIM-5.0                                  | EC001596                  |
| customs tariff number                     | 85366990                  |
| GTIN                                      | 4048879050487             |
| Packaging unit                            | 1                         |
|                                           | '                         |
| Electrical data   Supply                  |                           |
| Operating voltage DC max.                 | 36 V                      |
| Current operating per port max.           | 8 A                       |
| Total current max.                        | 12 A                      |
| Device protection   Electrical            |                           |
| Degree of protection (EN IEC 60529)       | IP20                      |
| Insulation strength Power/Power (EN 60664 | -1) 50 V                  |
| Insulation strength ASI/Power             | 200 V                     |
| Mechanical data   Mounting data           |                           |
| Mounting method                           | geschnappt                |
| Suitable for mounting type                | mounting rail, (EN 60715) |
| Height                                    | 43 mm                     |
| Width                                     | 25 mm                     |
| Depth                                     | 142 mm                    |
| Environmental characteristics   Climatic  |                           |
| Operating temperature min.                | -20 °C                    |
| Operating temperature max.                | 70 °C                     |
| Conformity                                |                           |
| Product standard                          | EN 6064-1                 |
| Connection type 6                         |                           |
| Connection type 1                         | 11                        |
| Connection type 2                         | 12                        |
| Connection type 3                         | 13                        |
| Connection type 4                         | 21                        |
| Connection type 5                         | 31                        |
| Connection type 6                         | 123                       |
| Connection                                | Screw terminals SK        |
| Family construction form                  | terminal                  |
| Gender                                    | female                    |
| Color contact carrier                     | green                     |
| No. of poles                              | 2                         |
| PIN 1                                     | 11 +                      |
| PIN 2                                     | 11 -                      |
| Connection                                | Screw terminals SK        |
| Family construction form                  | terminal                  |
| Gender                                    | female                    |
| Color contact carrier                     | green                     |
| No. of poles                              | 2                         |
| PIN 1                                     | 12 +                      |
| PIN 2                                     | 12 -                      |
| Connection                                | Screw terminals SK        |
| Family construction form                  | terminal                  |
| Gender                                    | female                    |
| Color contact carrier                     | green                     |
| No. of poles                              | 2                         |
|                                           |                           |