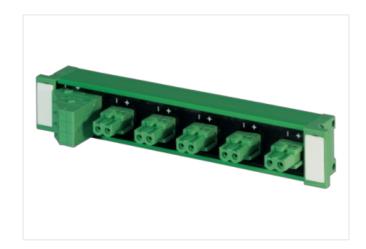

## **MASI20 INSTALLATION TECHNOLOGY**

Distributor AS-I and extern power, 3 potentials

5 ports, universal 3 potentials without plug terminals

## Illustration

Product may differ from Image

| Commercial data |          |  |
|-----------------|----------|--|
| ECLASS-6.0      | 27279219 |  |
| ECLASS-6.1      | 27279219 |  |
| ECLASS-7.0      | 27279219 |  |
| ECLASS-8.0      | 27279219 |  |
| ECLASS-9.0      | 27440108 |  |
| ECLASS-10.1     | 27440111 |  |