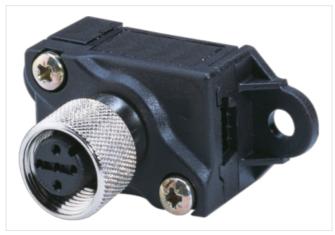

## Illustration

Product may differ from Image

| Commercial data          |               |  |
|--------------------------|---------------|--|
| ECLASS-6.0               | 27242601      |  |
| ECLASS-6.1               | 27279212      |  |
| ECLASS-7.0               | 27279212      |  |
| ECLASS-8.0               | 27279212      |  |
| ECLASS-9.0               | 27242692      |  |
| ECLASS-10.1              | 27242692      |  |
| ECLASS-11.1              | 27242692      |  |
| ECLASS-12.0              | 27242692      |  |
| ETIM-5.0                 | EC001596      |  |
| customs tariff number    | 85366990      |  |
| GTIN                     | 4048879049917 |  |
| Packaging unit           | 1             |  |
| Connection type 1        |               |  |
| Family construction form | M12           |  |
| Gender                   | female        |  |
| Color contact carrier    | black         |  |
| Coding                   | A             |  |
| No. of poles             | 2             |  |
| PIN 1                    | Pin +         |  |
| PIN 3                    | Pin -         |  |