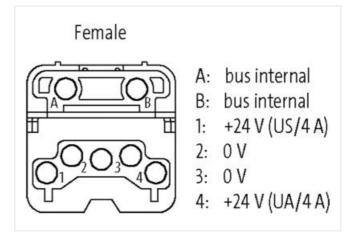

## Illustration

Product may differ from Image

| Commercial data                     |                    |
|-------------------------------------|--------------------|
| ECLASS-6.0                          | 27242692           |
| ECLASS-6.1                          | 27242692           |
| ECLASS-7.0                          | 27242692           |
| ECLASS-8.0                          | 27242692           |
| ECLASS-9.0                          | 27242692           |
| ECLASS-10.1                         | 27242692           |
| ECLASS-11.1                         | 27242692           |
| ECLASS-12.0                         | 27242692           |
| ETIM-5.0                            | EC001583           |
| customs tariff number               | 85366990           |
| GTIN                                | 4048879047906      |
| Packaging unit                      | 1                  |
| Electrical data   Supply            |                    |
| Operating voltage DC                | 24 V               |
| Operating current max.              | 4 A                |
| Installation   Connection           |                    |
| Connection information              | Han-Brid®, 6-polig |
| Family construction form            | M12                |
| Gender                              | female             |
| Mating cycles min.                  | 500                |
| Installation   Pin assignment       |                    |
| No. of poles                        | 6                  |
| Device protection   Electrical      |                    |
| Degree of protection (EN IEC 60529) | IP65               |
| Mechanical data   Mounting data     |                    |