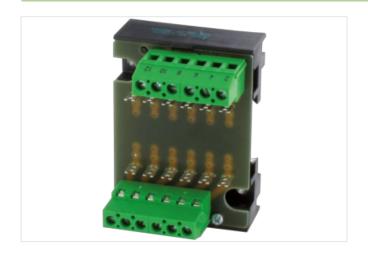

## **ASSEMBLY MODULE MP 16**

Mounting rail / screw-type terminal

16 pairs of solder pins screw terminals connected to solder pin pairs

## Illustration

Product may differ from Image

| Commercial data |          |  |
|-----------------|----------|--|
| ECLASS-6.0      | 27260710 |  |
| ECLASS-6.1      | 27141149 |  |
| ECLASS-7.0      | 27141149 |  |
| ECLASS-8.0      | 27141149 |  |
| ECLASS-9.0      | 27141149 |  |
| ECLASS-10.1     | 27141149 |  |
| ECLASS-11.1     | 27141149 |  |
| ECLASS-12.0     | 27141149 |  |