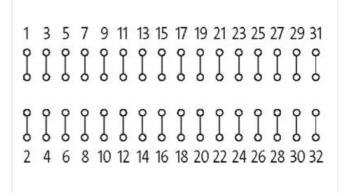

## **ASSEMBLY MODULE MP 16**

Mounting rail / screw-type terminal

16 pairs of solder pins screw terminals connected to solder pin pairs

| stay connected |
|----------------|
|----------------|

| ETIM-5.0                                 | EC002780                            |  |
|------------------------------------------|-------------------------------------|--|
| customs tariff number                    | 85369010                            |  |
| GTIN                                     | 4048879042246                       |  |
| Packaging unit                           | 1                                   |  |
| Electrical data   Supply                 |                                     |  |
| Operating voltage AC                     | 50 V                                |  |
| Operating voltage DC                     | 50 V                                |  |
| Operating current max.                   | 5 A                                 |  |
| Installation                             |                                     |  |
| Connection cross section max.            | 4 mm <sup>2</sup>                   |  |
| Installation   Connection                |                                     |  |
| Connection                               | Screw terminals SK                  |  |
| Connection information                   | Lötstützpunktpaare (Raster 5 mm)    |  |
| Device protection   Media                |                                     |  |
| Flame resistance                         | flame retardant                     |  |
| Mechanical data   Material data          |                                     |  |
| Housing properties                       | open design                         |  |
| Material housing                         | Plastic                             |  |
| Mechanical data   Mounting data          |                                     |  |
| Distance of solder pins                  | 24 mm                               |  |
| Mounting method                          | screwed, geschnappt                 |  |
| Suitable for mounting type               | Mounting rail TH35, G32, (EN 60715) |  |
| Height                                   | 63 mm                               |  |
| Width                                    | 90 mm                               |  |
| Depth                                    | 36 mm                               |  |
| Environmental characteristics   Climatic |                                     |  |
| Operating temperature min.               | -20 °C                              |  |
| Operating temperature max.               | 60 °C                               |  |