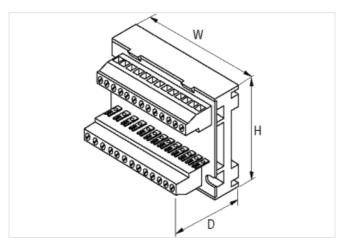

| stay connected |
|----------------|
|----------------|

| ETIM-5.0                                 | EC002780                            |  |
|------------------------------------------|-------------------------------------|--|
| customs tariff number                    | 85369010                            |  |
| GTIN                                     | 4048879042246                       |  |
| Packaging unit                           | 1                                   |  |
| Electrical data   Supply                 |                                     |  |
| Operating voltage AC                     | 50 V                                |  |
| Operating voltage DC                     | 50 V                                |  |
| Operating current max.                   | 5 A                                 |  |
| Installation                             |                                     |  |
| Connection cross section max.            | 4 mm <sup>2</sup>                   |  |
| Installation   Connection                |                                     |  |
| Connection                               | Screw terminals SK                  |  |
| Connection information                   | Lötstützpunktpaare (Raster 5 mm)    |  |
| Device protection   Media                |                                     |  |
| Flame resistance                         | flame retardant                     |  |
| Mechanical data   Material data          |                                     |  |
| Housing properties                       | open design                         |  |
| Material housing                         | Plastic                             |  |
| Mechanical data   Mounting data          |                                     |  |
| Distance of solder pins                  | 24 mm                               |  |
| Mounting method                          | screwed, geschnappt                 |  |
| Suitable for mounting type               | Mounting rail TH35, G32, (EN 60715) |  |
| Height                                   | 63 mm                               |  |
| Width                                    | 90 mm                               |  |
| Depth                                    | 36 mm                               |  |
| Environmental characteristics   Climatic |                                     |  |
| Operating temperature min.               | -20 °C                              |  |
| Operating temperature max.               | 60 °C                               |  |