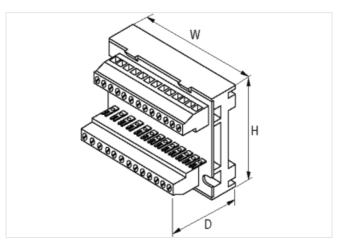

stay connected

| Electrical data   Supply                 |                                     |
|------------------------------------------|-------------------------------------|
| Operating voltage AC max.                | 250 V                               |
| Operating voltage DC max.                | 250 V                               |
| Operating current max.                   | 5 A                                 |
| Installation                             |                                     |
| Connection cross section max.            | 4 mm²                               |
| Installation   Connection                |                                     |
| Connection                               | Screw terminals SK                  |
| Connection information                   | Lötstützpunktpaare (Raster 5 mm)    |
| Device protection   Media                |                                     |
| Flame resistance                         | flame retardant                     |
| Mechanical data   Material data          |                                     |
| Housing properties                       | open design                         |
| Material housing                         | Plastic                             |
| Mechanical data   Mounting data          |                                     |
| Distance of solder pins                  | 50 mm                               |
| Mounting method                          | screwed, geschnappt                 |
| Suitable for mounting type               | Mounting rail TH35, G32, (EN 60715) |
| Height                                   | 63 mm                               |
| Width                                    | 90 mm                               |
| Depth                                    | 36 mm                               |
| Environmental characteristics   Climatic |                                     |
| Operating temperature min.               | -20 °C                              |
| Operating temperature max.               | 60 °C                               |