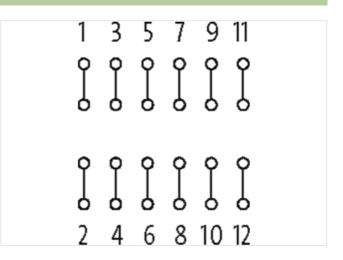

## **ASSEMBLY MODULE MP 6 S**

Mounting rail / screw-type terminal

6 pairs of solder pins screw terminals connected to solder pin pairs