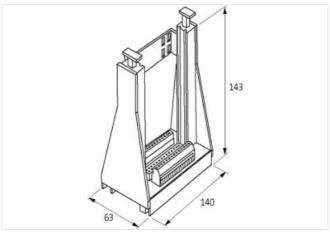

| ECLASS-8.0                          | 27440402                  |
|-------------------------------------|---------------------------|
| ECLASS-9.0                          | 27460201                  |
| ECLASS-10.1                         | 27440402                  |
| ECLASS-11.1                         | 27460201                  |
| ECLASS-12.0                         | 27460201                  |
| ETIM-5.0                            | EC002780                  |
| customs tariff number               | 85366990                  |
| GTIN                                | 4048879042215             |
| Packaging unit                      | 1                         |
| Electrical data   Supply            |                           |
| Operating voltage AC                | 250 V                     |
| Operating current max.              | 5 A                       |
| Installation                        |                           |
| Connection cross-section solid max. | 4 mm²                     |
| Installation   Pin assignment       |                           |
| No. of poles                        | 31                        |
| Device protection   Electrical      |                           |
| Overvoltage category (EN 60664-1)   | I                         |
| Device protection   Media           |                           |
| Flame resistance                    | flame retardant           |
| Mechanical data                     |                           |
| Type of socket connector            | DIN 41617                 |
| Mechanical data   Material data     |                           |
| Material housing                    | Plastic                   |
| Mechanical data   Mounting data     |                           |
| Mounting method                     | screwed, geschnappt       |
| Suitable for mounting type          | mounting rail, (EN 60715) |
| Height                              | 137 mm                    |
| Width                               | 63 mm                     |
| Depth                               | 170 mm                    |