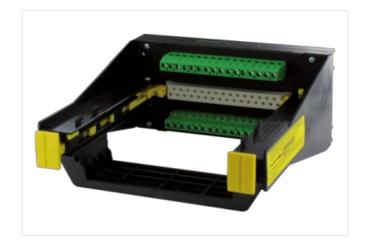

## **EUROCARD HOLDER**

SKP 31/II

Screw terminals

31-pole (DIN 41617)

Connection via double row terminals on one side

With the vertical snap adapter SASA 135 Art.-No. 63900 the holder can be mounted at right-angles on the rail. The D2 size is for a card without a front plate.

To insert the card first press down the 2 yellow buttons. Then slide the Eurocard into the guide slots pushing until fully engaged. The card is now locked into position. It can be removed by pressing down on the 2 yellow buttons.