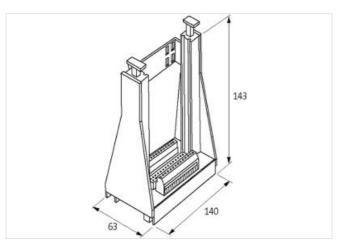

| ECLASS-8.0                          | 27440402                              |
|-------------------------------------|---------------------------------------|
| ECLASS-9.0                          | 27460201                              |
| ECLASS-10.1                         | 27440402                              |
| ECLASS-11.1                         | 27460201                              |
| ECLASS-12.0                         | 27460201                              |
| ETIM-5.0                            | EC002780                              |
| customs tariff number               | 85366990                              |
| GTIN                                | 4048879042208                         |
| Packaging unit                      | 1                                     |
| Electrical data   Supply            |                                       |
| Operating voltage AC                | 250 V                                 |
| Operating current max.              | 5 A                                   |
| Installation                        |                                       |
| Connection cross-section solid max. | 4 mm²                                 |
| Installation   Pin assignment       |                                       |
| No. of poles                        | 31                                    |
| Device protection   Electrical      |                                       |
| Overvoltage category (EN 60664-1)   | T T T T T T T T T T T T T T T T T T T |
| Device protection   Media           |                                       |
| Flame resistance                    | flame retardant                       |
| Mechanical data                     |                                       |
| Type of socket connector            | DIN 41617                             |
| Mechanical data   Material data     |                                       |
| Material housing                    | Plastic                               |
| Mechanical data   Mounting data     |                                       |
| Mounting method                     | screwed, geschnappt                   |
| Suitable for mounting type          | mounting rail, (EN 60715)             |
| Height                              | 137 mm                                |
| Width                               | 63 mm                                 |
| Depth                               | 170 mm                                |