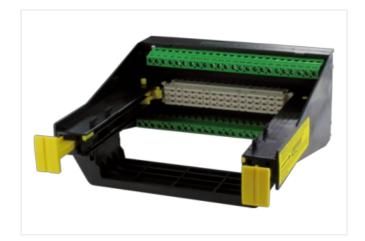

## **EUROCARD HOLDER**

SKP 32/1 F, 250V/4A, row b,z

Screw terminals 32-pole F (EN 60603) Row b, z 250 V AC

With the vertical snap adapter SASA 135 Art.-No. 63900 the holder can be mounted at right-angles on the rail. The D2 size is for a card without a front plate.

To insert the card first press down the 2 yellow buttons. Then slide the Eurocard into the guide slots pushing until fully engaged. The card is now locked into position. It can be removed by pressing down on the 2 yellow buttons.