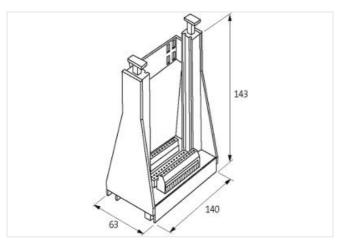

## **EUROCARD HOLDER**

SKP 32/1 F, 250V/4A, row b,z

Screw terminals 32-pole F (EN 60603) Row b, z 250 V AC

With the vertical snap adapter SASA 135 Art.-No. 63900 the holder can be mounted at right-angles on the rail. The D2 size is for a card without a front plate.