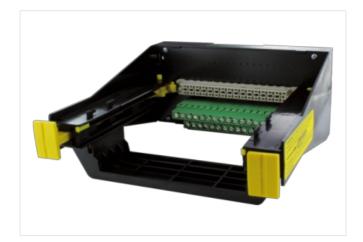

## **EUROCARD HOLDER**

SKP 64/IB

Screw terminals 64-pole B (EN 60603)

Row a, b

With the vertical snap adapter SASA 135 Art.-No. 63900 the holder can be mounted at right-angles on the rail. The D2 size is for a card without a front plate.

To insert the card first press down the 2 yellow buttons. Then slide the Eurocard into the guide slots pushing until fully engaged. The card is now locked into position. It can be removed by pressing down on the 2 yellow buttons.