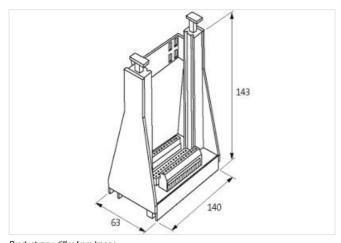

Liability for the correctness completeness and topicality of the information is restricted to gross negligence. Version: 2024-04-19

stay connected

| ECLASS-8.0                          | 27440402                  |
|-------------------------------------|---------------------------|
| ECLASS-9.0                          | 27460201                  |
| ECLASS-10.1                         | 27440402                  |
| ECLASS-11.1                         | 27460201                  |
| ECLASS-12.0                         | 27460201                  |
| ETIM-5.0                            | EC002780                  |
| customs tariff number               | 85366990                  |
| GTIN                                | 4048879042093             |
| Packaging unit                      | 1                         |
| Electrical data   Supply            |                           |
| Operating voltage AC                | 250 V                     |
| Operating current max.              | 2 A                       |
| Installation                        |                           |
| Connection cross-section solid max. | 4 mm <sup>2</sup>         |
| Installation   Pin assignment       |                           |
| No. of poles                        | 64                        |
| Device protection   Electrical      |                           |
| Overvoltage category (EN 60664-1)   | I                         |
| Device protection   Media           |                           |
| Flame resistance                    | flame retardant           |
| Mechanical data                     |                           |
| Type of socket connector            | B (EN 60603)              |
| Mechanical data   Material data     |                           |
| Material housing                    | Plastic                   |
| Mechanical data   Mounting data     |                           |
| Mounting method                     | screwed, geschnappt       |
| Suitable for mounting type          | mounting rail, (EN 60715) |
| Height                              | 137 mm                    |
| Width                               | 63 mm                     |
| Depth                               | 170 mm                    |