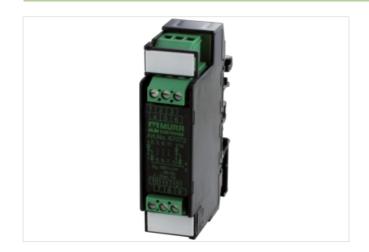

## MKS - D 10/1300-1 M DIODE MODULES

Mounting rail / screw-type terminal

10 diodes Common potential anode

## Illustration

Product may differ from Image

| Commercial data |          |  |
|-----------------|----------|--|
| ECLASS-6.0      | 27371010 |  |
| ECLASS-6.1      | 27371010 |  |
| ECLASS-7.0      | 27371010 |  |
| ECLASS-8.0      | 27371010 |  |
| ECLASS-9.0      | 27371010 |  |
| ECLASS-10.1     | 27371010 |  |
| ECLASS-11.1     | 27371010 |  |
| ECLASS-12.0     | 27371010 |  |