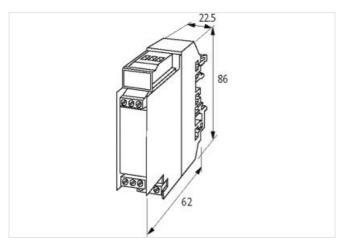

| stay | connected |
|------|-----------|
|      |           |

| ETIM-5.0                                 | EC002780                            |
|------------------------------------------|-------------------------------------|
| customs tariff number                    | 85411000                            |
| GTIN                                     | 4048879041959                       |
| Packaging unit                           | 1                                   |
| Electrical data   Supply                 |                                     |
| Operating voltage AC max.                | 48 V                                |
| Operating voltage DC max.                | 48 V                                |
| Installation                             |                                     |
| Connection cross section max.            | 4 mm <sup>2</sup>                   |
| Installation   Connection                |                                     |
| Connection                               | Screw terminals SK                  |
| Mechanical data   Mounting data          |                                     |
| Mounting method                          | geschnappt                          |
| Suitable for mounting type               | Mounting rail TH35, G32, (EN 60715) |
| Height                                   | 86 mm                               |
| Width                                    | 22,5 mm                             |
| Depth                                    | 62 mm                               |
| Environmental characteristics   Climatic |                                     |
| Operating temperature min.               | -20 °C                              |
| Operating temperature max.               | 60 °C                               |
| Connection type 1                        |                                     |
| Connection                               | Screw terminals SK                  |
| Family construction form                 | terminal                            |
| Gender                                   | female                              |
| No. of poles                             | 12                                  |