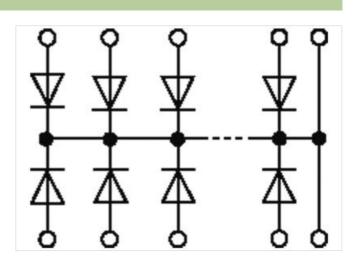

## MKS-D 10/1300-1 P DIODE MODULES

Mounting rail / screw-type terminal

10 diodes Common potential cathode