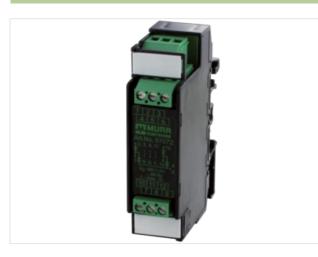

## MKS-D 10/1300-1 P DIODE MODULES

Mounting rail / screw-type terminal

10 diodes Common potential cathode

## Link to Product

Illustration

Product may differ from Image