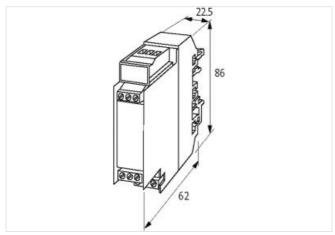

Murrelektronik Ltd. | 5 Albion Street, Pendlebury Industrial Estate, Swinton | Manchester M27 4FG | Fon +44 161 728 3133 | Fax +44 161 728 3130 | shop@murrelektronik.co.uk | shop.murrelektronik.co.uk

| ETIM-5.0                                                                                                                                                                                  | EC002780                                                                                            |
|-------------------------------------------------------------------------------------------------------------------------------------------------------------------------------------------|-----------------------------------------------------------------------------------------------------|
| customs tariff number                                                                                                                                                                     | 85411000                                                                                            |
| GTIN                                                                                                                                                                                      | 4048879041935                                                                                       |
| Packaging unit                                                                                                                                                                            | 1                                                                                                   |
| Electrical data   Supply                                                                                                                                                                  |                                                                                                     |
| Operating voltage AC max.                                                                                                                                                                 | 48 V                                                                                                |
| Operating voltage DC max.                                                                                                                                                                 | 48 V                                                                                                |
| Installation                                                                                                                                                                              |                                                                                                     |
| Connection cross section max.                                                                                                                                                             | 4 mm <sup>2</sup>                                                                                   |
| Installation   Connection                                                                                                                                                                 |                                                                                                     |
| Connection                                                                                                                                                                                | Screw terminals SK                                                                                  |
| Mechanical data   Mounting data                                                                                                                                                           |                                                                                                     |
|                                                                                                                                                                                           |                                                                                                     |
| Mounting method                                                                                                                                                                           | geschnappt                                                                                          |
| Mounting method<br>Suitable for mounting type                                                                                                                                             | geschnappt<br>Mounting rail TH35, G32, (EN 60715)                                                   |
|                                                                                                                                                                                           |                                                                                                     |
| Suitable for mounting type                                                                                                                                                                | Mounting rail TH35, G32, (EN 60715)                                                                 |
| Suitable for mounting type<br>Height                                                                                                                                                      | Mounting rail TH35, G32, (EN 60715)<br>86 mm                                                        |
| Suitable for mounting type<br>Height<br>Width                                                                                                                                             | Mounting rail TH35, G32, (EN 60715)     86 mm     22,5 mm                                           |
| Suitable for mounting type<br>Height<br>Width<br>Depth                                                                                                                                    | Mounting rail TH35, G32, (EN 60715)     86 mm     22,5 mm                                           |
| Suitable for mounting type<br>Height<br>Width<br>Depth<br>Environmental characteristics   Climatic                                                                                        | Mounting rail TH35, G32, (EN 60715)     86 mm     22,5 mm     62 mm                                 |
| Suitable for mounting type<br>Height<br>Width<br>Depth<br>Environmental characteristics   Climatic<br>Operating temperature min.                                                          | Mounting rail TH35, G32, (EN 60715)   86 mm   22,5 mm   62 mm   -20 °C                              |
| Suitable for mounting type   Height   Width   Depth   Environmental characteristics   Climatic   Operating temperature min.   Operating temperature max.                                  | Mounting rail TH35, G32, (EN 60715)   86 mm   22,5 mm   62 mm   -20 °C                              |
| Suitable for mounting type   Height   Width   Depth   Environmental characteristics   Climatic   Operating temperature min.   Operating temperature max.   Connection type 1              | Mounting rail TH35, G32, (EN 60715)   86 mm   22,5 mm   62 mm   -20 °C   60 °C                      |
| Suitable for mounting type   Height   Width   Depth   Environmental characteristics   Climatic   Operating temperature min.   Operating temperature max.   Connection type 1   Connection | Mounting rail TH35, G32, (EN 60715)   86 mm   22,5 mm   62 mm   -20 °C   60 °C   Screw terminals SK |