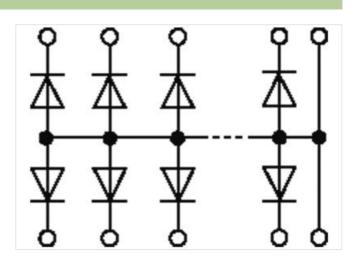

## MKS - D 20/1300-1 M DIODE MODULES

Mounting rail / screw-type terminal

20 diodes Common potential anode