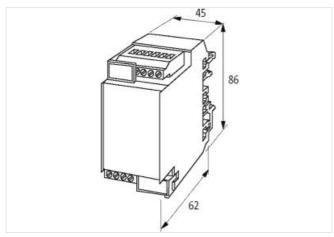

Murrelektronik Ltd. | 5 Albion Street, Pendlebury Industrial Estate, Swinton | Manchester M27 4FG | Fon +44 161 728 3133 | Fax +44 161 728 3130 | shop@murrelektronik.co.uk | shop.murrelektronik.co.uk

| ETIM-5.0                                                                                                                                                                                  | EC002780                                                                                          |
|-------------------------------------------------------------------------------------------------------------------------------------------------------------------------------------------|---------------------------------------------------------------------------------------------------|
| customs tariff number                                                                                                                                                                     | 85411000                                                                                          |
| GTIN                                                                                                                                                                                      | 4048879041928                                                                                     |
| Packaging unit                                                                                                                                                                            | 1                                                                                                 |
| Electrical data   Supply                                                                                                                                                                  |                                                                                                   |
| Operating voltage AC max.                                                                                                                                                                 | 48 V                                                                                              |
| Operating voltage DC max.                                                                                                                                                                 | 48 V                                                                                              |
| Installation                                                                                                                                                                              |                                                                                                   |
| Connection cross section max.                                                                                                                                                             | 4 mm <sup>2</sup>                                                                                 |
| Installation   Connection                                                                                                                                                                 |                                                                                                   |
| Connection                                                                                                                                                                                | Screw terminals SK                                                                                |
| Mechanical data   Mounting data                                                                                                                                                           |                                                                                                   |
|                                                                                                                                                                                           |                                                                                                   |
| Mounting method                                                                                                                                                                           | geschnappt                                                                                        |
| Mounting method<br>Suitable for mounting type                                                                                                                                             | geschnappt<br>Mounting rail TH35, G32, (EN 60715)                                                 |
|                                                                                                                                                                                           |                                                                                                   |
| Suitable for mounting type                                                                                                                                                                | Mounting rail TH35, G32, (EN 60715)                                                               |
| Suitable for mounting type<br>Height                                                                                                                                                      | Mounting rail TH35, G32, (EN 60715)<br>86 mm                                                      |
| Suitable for mounting type<br>Height<br>Width                                                                                                                                             | Mounting rail TH35, G32, (EN 60715)     86 mm     45 mm                                           |
| Suitable for mounting type<br>Height<br>Width<br>Depth                                                                                                                                    | Mounting rail TH35, G32, (EN 60715)     86 mm     45 mm                                           |
| Suitable for mounting type<br>Height<br>Width<br>Depth<br>Environmental characteristics   Climatic                                                                                        | Mounting rail TH35, G32, (EN 60715)     86 mm     45 mm     62 mm                                 |
| Suitable for mounting type   Height   Width   Depth   Environmental characteristics   Climatic   Operating temperature min.                                                               | Mounting rail TH35, G32, (EN 60715)   86 mm   45 mm   62 mm   -20 °C                              |
| Suitable for mounting type<br>Height<br>Width<br>Depth<br>Environmental characteristics   Climatic<br>Operating temperature min.<br>Operating temperature max.                            | Mounting rail TH35, G32, (EN 60715)   86 mm   45 mm   62 mm   -20 °C                              |
| Suitable for mounting type<br>Height<br>Width<br>Depth<br>Environmental characteristics   Climatic<br>Operating temperature min.<br>Operating temperature max.<br>Connection type 1       | Mounting rail TH35, G32, (EN 60715)   86 mm   45 mm   62 mm   -20 °C   60 °C                      |
| Suitable for mounting type   Height   Width   Depth   Environmental characteristics   Climatic   Operating temperature min.   Operating temperature max.   Connection type 1   Connection | Mounting rail TH35, G32, (EN 60715)   86 mm   45 mm   62 mm   -20 °C   60 °C   Screw terminals SK |