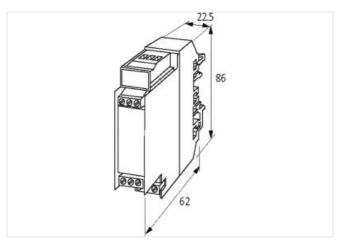

| ECLASS-11.1                              | 27371010                            |  |
|------------------------------------------|-------------------------------------|--|
| ECLASS-12.0                              | 27371010                            |  |
| ETIM-5.0                                 | EC002780                            |  |
| customs tariff number                    | 85411000                            |  |
| GTIN                                     | 4048879041904                       |  |
| Packaging unit                           | 1                                   |  |
| Electrical data   Supply                 |                                     |  |
| Operating voltage AC max.                | 48 V                                |  |
| Operating voltage DC max.                | 48 V                                |  |
| Mechanical data   Mounting data          |                                     |  |
| Mounting method                          | geschnappt                          |  |
| Suitable for mounting type               | Mounting rail TH35, G32, (EN 60715) |  |
| Height                                   | 86 mm                               |  |
| Width                                    | 22,5 mm                             |  |
| Depth                                    | 62 mm                               |  |
| Environmental characteristics   Climatic |                                     |  |
| Operating temperature min.               | -20 °C                              |  |
| Operating temperature max.               | 60 °C                               |  |
| Connection type 1                        |                                     |  |
| Connection                               | Screw terminals SK                  |  |
| Family construction form                 | terminal                            |  |
| Gender                                   | female                              |  |
| No. of poles                             | 12                                  |  |