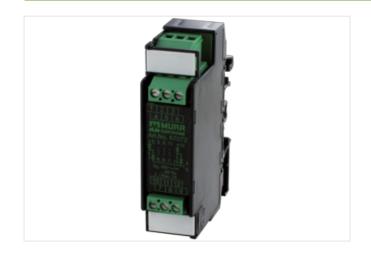

## MKS - D 6/1300 - 1 DIODE MODULES

Mounting rail / screw-type terminal

Universal diode 1 300 V, 1 A 6 diodes separation contact via pluggable jumpers Diode modules are suitable for the suppression of inductive loads (valve, contactor, etc.)

## Illustration

Product may differ from Image

| Commercial data |          |  |
|-----------------|----------|--|
| ECLASS-6.0      | 27371010 |  |
| ECLASS-6.1      | 27371010 |  |
| ECLASS-7.0      | 27371010 |  |
| ECLASS-8.0      | 27371010 |  |
| ECLASS-9.0      | 27371010 |  |
| ECLASS-10.1     | 27371010 |  |