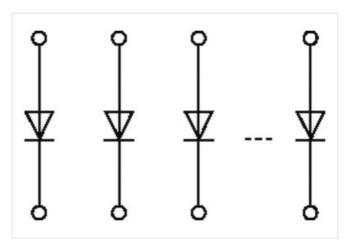

## MKS - D 6/1300 - 1 DIODE MODULES

Mounting rail / screw-type terminal

Universal diode 1 300 V, 1 A 6 diodes separation contact via pluggable jumpers Diode modules are suitable for the suppression of inductive loads (valve, contactor, etc.)