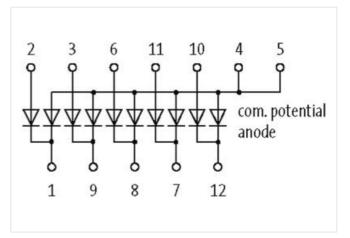

## MKS-LDP 5/1300 - 1 M DIODE MODULES

Mounting rail / screw-type terminal

Universal diode 1 300 V, 1 A 5 pair of diodes Common potential anode Pairs of joined diodes with common control for lamp test