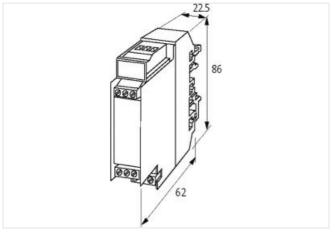

| ECLASS-11.1                             | 27371010                            |  |
|-----------------------------------------|-------------------------------------|--|
| ECLASS-12.0                             | 27371010                            |  |
| ETIM-5.0                                | EC002780                            |  |
| customs tariff number                   | 85411000                            |  |
| GTIN                                    | 4048879041843                       |  |
| Packaging unit                          | 1                                   |  |
| Mechanical data   Mounting data         |                                     |  |
| Mounting method                         | geschnappt                          |  |
| Suitable for mounting type              | Mounting rail TH35, G32, (EN 60715) |  |
| Height                                  | 86 mm                               |  |
| Width                                   | 22,5 mm                             |  |
| Depth                                   | 62 mm                               |  |
| Environmental characteristics   Climati | С                                   |  |
| Operating temperature min.              | -20 °C                              |  |
| Operating temperature max.              | 60 °C                               |  |
| Connection type 1                       |                                     |  |
| Connection                              | Screw terminals SK                  |  |
| Family construction form                | terminal                            |  |
| Gender                                  | female                              |  |
| No. of poles                            | 12                                  |  |