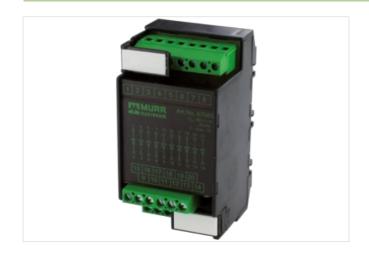

## **ASSEMBLY MODULE MKS - M 8**

Mounting rail / screw-type terminal

8 pairs of solder pins screw terminals connected to solder pin pairs

## Illustration

Product may differ from Image

| Commercial data |          |  |
|-----------------|----------|--|
| ECLASS-6.0      | 27379201 |  |
| ECLASS-6.1      | 27141149 |  |
| ECLASS-7.0      | 27141149 |  |
| ECLASS-8.0      | 27141149 |  |
| ECLASS-9.0      | 27141149 |  |
| ECLASS-10.1     | 27141149 |  |
| ECLASS-11.1     | 27141149 |  |
| ECLASS-12.0     | 27141149 |  |