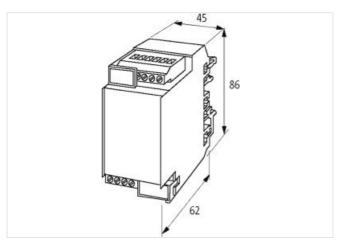

| stay | conne | cted |
|------|-------|------|
|------|-------|------|

| ETIM-5.0                                 | EC002780                            |
|------------------------------------------|-------------------------------------|
| customs tariff number                    | 85369010                            |
| GTIN                                     | 4048879041805                       |
| Packaging unit                           | 1                                   |
| Electrical data   Supply                 |                                     |
| Operating voltage AC max.                | 250 V                               |
| Operating voltage DC max.                | 250 V                               |
| Operating current max.                   | 5 A                                 |
| Device protection   Media                |                                     |
| Flame resistance                         | flame retardant                     |
| Mechanical data   Material data          |                                     |
| Housing properties                       | removable cover                     |
| Material housing                         | Plastic                             |
| Mechanical data   Mounting data          |                                     |
| Distance of solder pins                  | 40 mm                               |
| Mounting method                          | geschnappt                          |
| Suitable for mounting type               | Mounting rail TH35, G32, (EN 60715) |
| Height                                   | 86 mm                               |
| Width                                    | 45 mm                               |
| Depth                                    | 62 mm                               |
| Environmental characteristics   Climatic |                                     |
| Operating temperature min.               | -20 °C                              |
| Operating temperature max.               | 60 °C                               |
| Connection type 1                        |                                     |
| Connection                               | Screw terminals SK                  |
| Family construction form                 | terminal                            |
| Gender                                   | female                              |
| No. of poles                             | 16                                  |