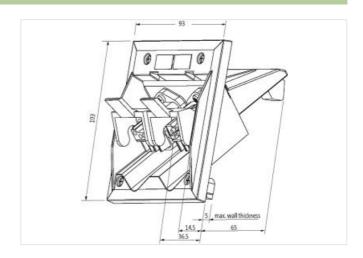

| Mechanical data   Mounting data      |        |  |
|--------------------------------------|--------|--|
| Height cutout                        | 90 mm  |  |
| Width cutout                         | 80 mm  |  |
| Height                               | 103 mm |  |
| Width                                | 93 mm  |  |
| Depth                                | 65 mm  |  |
| Environmental characteristics   Clim | atic   |  |
| Operating temperature min.           | -25 °C |  |
| Operating temperature max.           | 50 °C  |  |