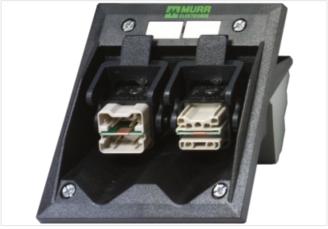

## Illustration

Product may differ from Image

| Commercial data                                      |                                |  |  |
|------------------------------------------------------|--------------------------------|--|--|
|                                                      |                                |  |  |
| ECLASS-6.0                                           | 27189217                       |  |  |
| ECLASS-7.0                                           | 27189217                       |  |  |
| ECLASS-8.0                                           | 27189217                       |  |  |
| ECLASS-9.0                                           | 27189217                       |  |  |
| ETIM-5.0                                             | EC002641                       |  |  |
| customs tariff number                                | 85366990                       |  |  |
| GTIN                                                 | 4048879041485                  |  |  |
| Packaging unit                                       | 1                              |  |  |
| Electrical data   Supply                             |                                |  |  |
| Operating voltage DC                                 | 24 V                           |  |  |
| Industrial communication                             |                                |  |  |
| Data transmission rate max.                          | 12 MBit/s                      |  |  |
| Installation                                         |                                |  |  |
| Connection cross-section solid max.                  | 0,25 mm²                       |  |  |
| Connection cross-section stranded/fine-stranded max. | 2,5 mm <sup>2</sup>            |  |  |
| Installation   Connection                            |                                |  |  |
| Connection                                           | Spring clamp plug-in terminals |  |  |
| Device protection                                    |                                |  |  |
| Shielded                                             | no                             |  |  |
| Device protection   Media                            |                                |  |  |
| Flame resistance                                     | flame retardant                |  |  |
| Mechanical data   Material data                      |                                |  |  |
| Color housing                                        | black                          |  |  |
| Material housing                                     | Plastic                        |  |  |