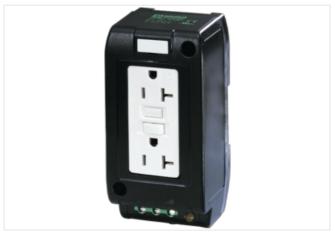

## **MSVD POWER SOCKET NEMA (GFCI)**

Mounting rail

USA (2× NEMA-GFCI 5-15) (Ground Fault Circuit Interrupter) Screw terminals

Each socket can be loaded with 20 A, however, the total load of both sockets must be below 30 A.

## Illustration

Product may differ from Image

| Commercial data               |               |
|-------------------------------|---------------|
| ECLASS-6.0                    | 27189217      |
| ECLASS-6.1                    | 27142305      |
| ECLASS-7.0                    | 27142305      |
| ECLASS-8.0                    | 27142305      |
| ECLASS-9.0                    | 27142305      |
| ECLASS-10.1                   | 27142305      |
| ECLASS-11.1                   | 27142305      |
| ECLASS-12.0                   | 27142305      |
| ETIM-5.0                      | EC000020      |
| customs tariff number         | 85366990      |
| GTIN                          | 4048879041393 |
| Packaging unit                | .1            |
| Electrical data               |               |
| Fault current min.            | 4 mA          |
| Fault current max.            | 6 mA          |
| Electrical data   Supply      |               |
| Operating voltage AC          | 125 V         |
| Operating current max.        | 15 A          |
| Installation                  |               |
| Connection cross section max. | 6 mm²         |