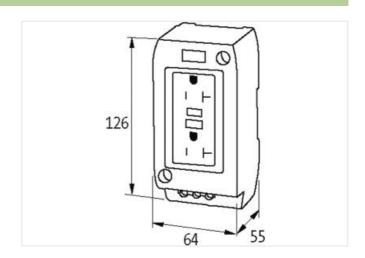

| Installation   Connection       |                           |  |
|---------------------------------|---------------------------|--|
| Connection                      | Screw terminals SK        |  |
| Mechanical data   Mounting data |                           |  |
| Mounting method                 | geschnappt                |  |
| Suitable for mounting type      | mounting rail, (EN 60715) |  |
| Height                          | 126 mm                    |  |
| Width                           | 64 mm                     |  |
| Depth                           | 55 mm                     |  |