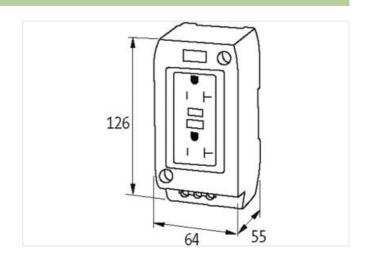

| Installation   Connection       |                           |  |
|---------------------------------|---------------------------|--|
| Connection                      | Screw terminals SK        |  |
| Mechanical data   Mounting data |                           |  |
| Mounting method                 | geschnappt                |  |
| Suitable for mounting type      | mounting rail, (EN 60715) |  |
| Height                          | 126 mm                    |  |
| Width                           | 64 mm                     |  |
| Depth                           | 55 mm                     |  |