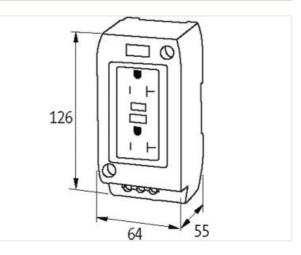

Murrelektronik Ltd. | 5 Albion Street, Pendlebury Industrial Estate, Swinton | Manchester M27 4FG | Fon +44 161 728 3133 | Fax +44 161 728 3130 | shop@murrelektronik.co.uk | shop.murrelektronik.co.uk

| Mounting method            | geschnappt                |
|----------------------------|---------------------------|
| Suitable for mounting type | mounting rail, (EN 60715) |
| Height                     | 126 mm                    |
| Width                      | 64 mm                     |
| Depth                      | 55 mm                     |