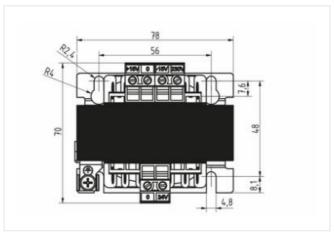

| stay | connected |  |
|------|-----------|--|
| ,    |           |  |

| Electrical data   Output            |                                    |  |
|-------------------------------------|------------------------------------|--|
| Output voltage AC                   | 24 V                               |  |
| Mechanical data   Mounting data     |                                    |  |
| Mounting method                     | screwed                            |  |
| Suitable for mounting type          | Schlüssellochaufhängung            |  |
| Mounting dimension a                | 48 mm                              |  |
| Mounting dimension b                | 56 mm                              |  |
| Mounting dimension c                | 2,4 mm                             |  |
| Height                              | 70 mm                              |  |
| Width                               | 78 mm                              |  |
| Depth                               | 91 mm                              |  |
| Diameter bore                       | 2,4 mm                             |  |
| Length bore                         | 7,6 mm                             |  |
| Environmental characteristics   Cli | matic                              |  |
| Ambient temperature min.            | -20 °C                             |  |
| Ambient temperature max.            | 40 °C                              |  |
| Storage temperature min.            | -30 °C                             |  |
| Storage temperature max.            | 80 °C                              |  |
| Conformity                          |                                    |  |
| Product standard                    | EN 61558-1, EN 61558-2-6, EN 62041 |  |
| EMC                                 | 2014/30/EU                         |  |
| Commercial data                     |                                    |  |
| customs tariff number               | 85043180                           |  |
| GTIN                                | 4065909078846                      |  |
| Packaging unit                      | 1                                  |  |