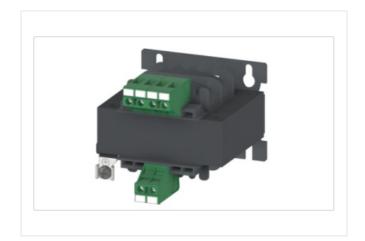

## MTS 1-Phase safety and isolating transformer

P: 63VA IN: 230VAC +/- 15VAC OUT: 24VAC

The MST series comprises single-phase safety transformers/isolating transformers of the protection class I and protection degree IP00 with double insulation between the primary and secondary windings for general use in industrial applications.

## Illustration

Product may differ from Image

| Electrical data   Supply |          |  |
|--------------------------|----------|--|
| Power frequency          | 50/60 Hz |  |
| Electrical data   Input  |          |  |
| Input voltage AC         | 230 V    |  |
| Current input AC         | 0,35 A   |  |
| Max. inrush current      | 3,8 A    |  |
| Short-circuit current    | 3 A      |  |