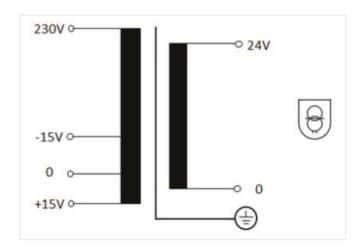

## MTS 1-Phase safety and isolating transformer

P: 63VA IN: 230VAC +/- 15VAC OUT: 24VAC

The MST series comprises single-phase safety transformers/isolating transformers of the protection class I and protection degree IP00 with double insulation between the primary and secondary windings for general use in industrial applications.

| stay | connected |  |
|------|-----------|--|
| ,    |           |  |

| Electrical data   Output            |                                    |  |
|-------------------------------------|------------------------------------|--|
| Output voltage AC                   | 24 V                               |  |
| Mechanical data   Mounting data     |                                    |  |
| Mounting method                     | screwed                            |  |
| Suitable for mounting type          | Schlüssellochaufhängung            |  |
| Mounting dimension a                | 48 mm                              |  |
| Mounting dimension b                | 56 mm                              |  |
| Mounting dimension c                | 2,4 mm                             |  |
| Height                              | 70 mm                              |  |
| Width                               | 78 mm                              |  |
| Depth                               | 91 mm                              |  |
| Diameter bore                       | 2,4 mm                             |  |
| Length bore                         | 7,6 mm                             |  |
| Environmental characteristics   Cli | matic                              |  |
| Ambient temperature min.            | -20 °C                             |  |
| Ambient temperature max.            | 40 °C                              |  |
| Storage temperature min.            | -30 °C                             |  |
| Storage temperature max.            | 80 °C                              |  |
| Conformity                          |                                    |  |
| Product standard                    | EN 61558-1, EN 61558-2-6, EN 62041 |  |
| EMC                                 | 2014/30/EU                         |  |
| Commercial data                     |                                    |  |
| customs tariff number               | 85043180                           |  |
| GTIN                                | 4065909078846                      |  |
| Packaging unit                      | 1                                  |  |