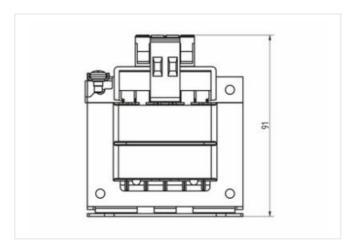

| stay | connected |  |
|------|-----------|--|
| ,    |           |  |

| Electrical data   Output            |                                    |  |
|-------------------------------------|------------------------------------|--|
| Output voltage AC                   | 24 V                               |  |
| Mechanical data   Mounting data     |                                    |  |
| Mounting method                     | screwed                            |  |
| Suitable for mounting type          | Schlüssellochaufhängung            |  |
| Mounting dimension a                | 48 mm                              |  |
| Mounting dimension b                | 56 mm                              |  |
| Mounting dimension c                | 2,4 mm                             |  |
| Height                              | 70 mm                              |  |
| Width                               | 78 mm                              |  |
| Depth                               | 91 mm                              |  |
| Diameter bore                       | 2,4 mm                             |  |
| Length bore                         | 7,6 mm                             |  |
| Environmental characteristics   Cli | matic                              |  |
| Ambient temperature min.            | -20 °C                             |  |
| Ambient temperature max.            | 40 °C                              |  |
| Storage temperature min.            | -30 °C                             |  |
| Storage temperature max.            | 80 °C                              |  |
| Conformity                          |                                    |  |
| Product standard                    | EN 61558-1, EN 61558-2-6, EN 62041 |  |
| EMC                                 | 2014/30/EU                         |  |
| Commercial data                     |                                    |  |
| customs tariff number               | 85043180                           |  |
| GTIN                                | 4065909078846                      |  |
| Packaging unit                      | 1                                  |  |