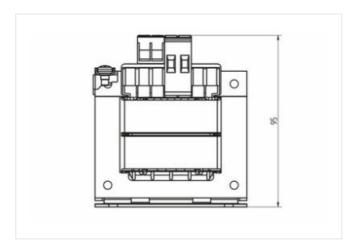

| Electrical data   Output             |                                    |  |
|--------------------------------------|------------------------------------|--|
| Output voltage AC                    | 24 V                               |  |
| Mechanical data   Mounting data      |                                    |  |
| Mounting method                      | screwed                            |  |
| Suitable for mounting type           | Schlüssellochaufhängung            |  |
| Mounting dimension a                 | 65 mm                              |  |
| Mounting dimension b                 | 64 mm                              |  |
| Mounting dimension c                 | 2,4 mm                             |  |
| Height                               | 86 mm                              |  |
| Width                                | 84 mm                              |  |
| Depth                                | 95 mm                              |  |
| Diameter bore                        | 2,4 mm                             |  |
| Length bore                          | 6,6 mm                             |  |
| Environmental characteristics   Clin | natic                              |  |
| Ambient temperature min.             | -20 °C                             |  |
| Ambient temperature max.             | 40 °C                              |  |
| Storage temperature min.             | -30 °C                             |  |
| Storage temperature max.             | 80 °C                              |  |
| Conformity                           |                                    |  |
| Product standard                     | EN 61558-1, EN 61558-2-6, EN 62041 |  |
| EMC                                  | 2014/30/EU                         |  |
| Commercial data                      |                                    |  |
| customs tariff number                | 85043180                           |  |
| GTIN                                 | 4065909078853                      |  |
| Packaging unit                       | 1                                  |  |