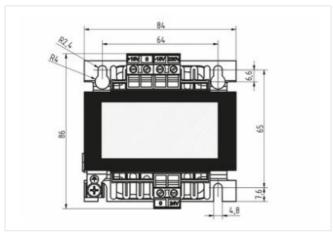

| Electrical data   Output             |                                    |  |
|--------------------------------------|------------------------------------|--|
| Output voltage AC                    | 24 V                               |  |
| Mechanical data   Mounting data      |                                    |  |
| Mounting method                      | screwed                            |  |
| Suitable for mounting type           | Schlüssellochaufhängung            |  |
| Mounting dimension a                 | 65 mm                              |  |
| Mounting dimension b                 | 64 mm                              |  |
| Mounting dimension c                 | 2,4 mm                             |  |
| Height                               | 86 mm                              |  |
| Width                                | 84 mm                              |  |
| Depth                                | 95 mm                              |  |
| Diameter bore                        | 2,4 mm                             |  |
| Length bore                          | 6,6 mm                             |  |
| Environmental characteristics   Clin | natic                              |  |
| Ambient temperature min.             | -20 °C                             |  |
| Ambient temperature max.             | 40 °C                              |  |
| Storage temperature min.             | -30 °C                             |  |
| Storage temperature max.             | 80 °C                              |  |
| Conformity                           |                                    |  |
| Product standard                     | EN 61558-1, EN 61558-2-6, EN 62041 |  |
| EMC                                  | 2014/30/EU                         |  |
| Commercial data                      |                                    |  |
| customs tariff number                | 85043180                           |  |
| GTIN                                 | 4065909078853                      |  |
| Packaging unit                       | 1                                  |  |