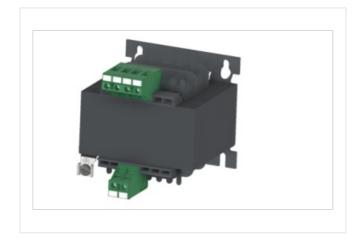

## MTS 1-Phase safety and isolating transformer

P: 100VA IN: 230VAC +/- 15VAC OUT: 24VAC

The MST series comprises single-phase safety transformers/isolating transformers of the protection class I and protection degree IP00 with double insulation between the primary and secondary windings for general use in industrial applications.

## Illustration

Product may differ from Image

| Electrical data   Supply |          |  |
|--------------------------|----------|--|
| Power frequency          | 50/60 Hz |  |
| Electrical data   Input  |          |  |
| Input voltage AC         | 230 V    |  |
| Current input AC         | 0,53 A   |  |
| Max. inrush current      | 6,4 A    |  |
| Short-circuit current    | 6 A      |  |