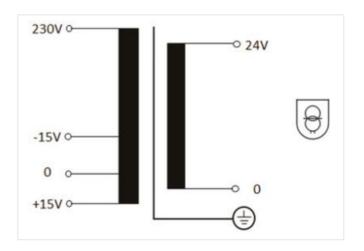

## MTS 1-Phase safety and isolating transformer

P: 100VA IN: 230VAC +/- 15VAC OUT: 24VAC

The MST series comprises single-phase safety transformers/isolating transformers of the protection class I and protection degree IP00 with double insulation between the primary and secondary windings for general use in industrial applications.

## Illustration

Product may differ from Image

| Electrical data   Supply |          |  |
|--------------------------|----------|--|
| Power frequency          | 50/60 Hz |  |
| Electrical data   Input  |          |  |
| Input voltage AC         | 230 V    |  |
| Current input AC         | 0,53 A   |  |
| Max. inrush current      | 6,4 A    |  |
| Short-circuit current    | 6 A      |  |

| Electrical data   Output             |                                    |  |
|--------------------------------------|------------------------------------|--|
| Output voltage AC                    | 24 V                               |  |
| Mechanical data   Mounting data      |                                    |  |
| Mounting method                      | screwed                            |  |
| Suitable for mounting type           | Schlüssellochaufhängung            |  |
| Mounting dimension a                 | 65 mm                              |  |
| Mounting dimension b                 | 64 mm                              |  |
| Mounting dimension c                 | 2,4 mm                             |  |
| Height                               | 86 mm                              |  |
| Width                                | 84 mm                              |  |
| Depth                                | 95 mm                              |  |
| Diameter bore                        | 2,4 mm                             |  |
| Length bore                          | 6,6 mm                             |  |
| Environmental characteristics   Clin | natic                              |  |
| Ambient temperature min.             | -20 °C                             |  |
| Ambient temperature max.             | 40 °C                              |  |
| Storage temperature min.             | -30 °C                             |  |
| Storage temperature max.             | 80 °C                              |  |
| Conformity                           |                                    |  |
| Product standard                     | EN 61558-1, EN 61558-2-6, EN 62041 |  |
| EMC                                  | 2014/30/EU                         |  |
| Commercial data                      |                                    |  |
| customs tariff number                | 85043180                           |  |
| GTIN                                 | 4065909078853                      |  |
| Packaging unit                       | 1                                  |  |