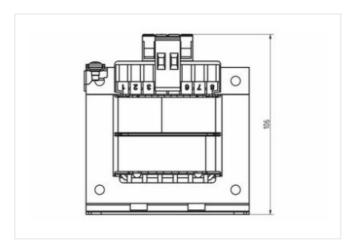

stay connected

| Electrical data   Output            |                                    |  |
|-------------------------------------|------------------------------------|--|
| Output voltage AC                   | 24 V                               |  |
| Mechanical data   Mounting data     |                                    |  |
| Mounting method                     | screwed                            |  |
| Suitable for mounting type          | Schlüssellochaufhängung            |  |
| Mounting dimension a                | 75 mm                              |  |
| Mounting dimension b                | 84 mm                              |  |
| Mounting dimension c                | 2,9 mm                             |  |
| Height                              | 91 mm                              |  |
| Width                               | 96 mm                              |  |
| Depth                               | 106 mm                             |  |
| Diameter bore                       | 2,9 mm                             |  |
| Length bore                         | 9,1 mm                             |  |
| Environmental characteristics   Cli | matic                              |  |
| Ambient temperature min.            | -20 °C                             |  |
| Ambient temperature max.            | 40 °C                              |  |
| Storage temperature min.            | -30 °C                             |  |
| Storage temperature max.            | 80 °C                              |  |
| Conformity                          |                                    |  |
| Product standard                    | EN 61558-1, EN 61558-2-6, EN 62041 |  |
| EMC                                 | 2014/30/EU                         |  |
| Commercial data                     |                                    |  |
| customs tariff number               | 85043180                           |  |
| GTIN                                | 4065909078860                      |  |
| Packaging unit                      | 1                                  |  |