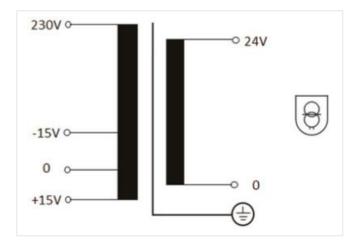

## MTS 1-Phase safety and isolating transformer

P: 160VA IN: 230VAC +/- 15VAC OUT: 24VAC

The MST series comprises single-phase safety transformers/isolating transformers of the protection class I and protection degree IP00 with double insulation between the primary and secondary windings for general use in industrial applications.

## Illustration

Product may differ from Image

| Electrical data   Supply |          |  |
|--------------------------|----------|--|
| Power frequency          | 50/60 Hz |  |
| Electrical data   Input  |          |  |
| Input voltage AC         | 230 V    |  |
| Current input AC         | 0,82 A   |  |
| Max. inrush current      | 10,8 A   |  |
| Short-circuit current    | 10 A     |  |

stay connected

| Electrical data   Output            |                                    |  |
|-------------------------------------|------------------------------------|--|
| Output voltage AC                   | 24 V                               |  |
| Mechanical data   Mounting data     |                                    |  |
| Mounting method                     | screwed                            |  |
| Suitable for mounting type          | Schlüssellochaufhängung            |  |
| Mounting dimension a                | 75 mm                              |  |
| Mounting dimension b                | 84 mm                              |  |
| Mounting dimension c                | 2,9 mm                             |  |
| Height                              | 91 mm                              |  |
| Width                               | 96 mm                              |  |
| Depth                               | 106 mm                             |  |
| Diameter bore                       | 2,9 mm                             |  |
| Length bore                         | 9,1 mm                             |  |
| Environmental characteristics   Cli | matic                              |  |
| Ambient temperature min.            | -20 °C                             |  |
| Ambient temperature max.            | 40 °C                              |  |
| Storage temperature min.            | -30 °C                             |  |
| Storage temperature max.            | 80 °C                              |  |
| Conformity                          |                                    |  |
| Product standard                    | EN 61558-1, EN 61558-2-6, EN 62041 |  |
| EMC                                 | 2014/30/EU                         |  |
| Commercial data                     |                                    |  |
| customs tariff number               | 85043180                           |  |
| GTIN                                | 4065909078860                      |  |
| Packaging unit                      | 1                                  |  |