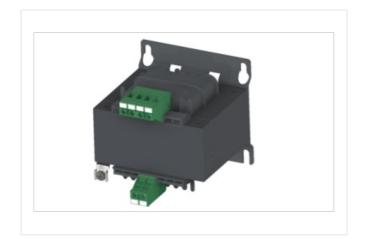

## MTS 1-Phase safety and isolating transformer

P: 160VA IN: 230VAC +/- 15VAC OUT: 24VAC

The MST series comprises single-phase safety transformers/isolating transformers of the protection class I and protection degree IP00 with double insulation between the primary and secondary windings for general use in industrial applications.

## Illustration

Product may differ from Image

| Electrical data   Supply |          |  |
|--------------------------|----------|--|
| Power frequency          | 50/60 Hz |  |
| Electrical data   Input  |          |  |
| Input voltage AC         | 230 V    |  |
| Current input AC         | 0,82 A   |  |
| Max. inrush current      | 10,8 A   |  |
| Short-circuit current    | 10 A     |  |