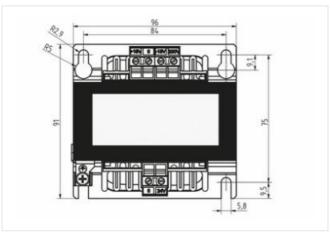

stay connected

| Electrical data   Output            |                                    |  |
|-------------------------------------|------------------------------------|--|
| Output voltage AC                   | 24 V                               |  |
| Mechanical data   Mounting data     |                                    |  |
| Mounting method                     | screwed                            |  |
| Suitable for mounting type          | Schlüssellochaufhängung            |  |
| Mounting dimension a                | 75 mm                              |  |
| Mounting dimension b                | 84 mm                              |  |
| Mounting dimension c                | 2,9 mm                             |  |
| Height                              | 91 mm                              |  |
| Width                               | 96 mm                              |  |
| Depth                               | 106 mm                             |  |
| Diameter bore                       | 2,9 mm                             |  |
| Length bore                         | 9,1 mm                             |  |
| Environmental characteristics   Cli | matic                              |  |
| Ambient temperature min.            | -20 °C                             |  |
| Ambient temperature max.            | 40 °C                              |  |
| Storage temperature min.            | -30 °C                             |  |
| Storage temperature max.            | 80 °C                              |  |
| Conformity                          |                                    |  |
| Product standard                    | EN 61558-1, EN 61558-2-6, EN 62041 |  |
| EMC                                 | 2014/30/EU                         |  |
| Commercial data                     |                                    |  |
| customs tariff number               | 85043180                           |  |
| GTIN                                | 4065909078860                      |  |
| Packaging unit                      | 1                                  |  |