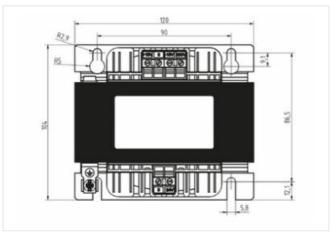

stay connected

| Electrical data   Output           |                                    |  |
|------------------------------------|------------------------------------|--|
| Output voltage AC                  | 24 V                               |  |
| Mechanical data   Mounting data    |                                    |  |
| Mounting method                    | screwed                            |  |
| Suitable for mounting type         | Schlüssellochaufhängung            |  |
| Mounting dimension a               | 86,5 mm                            |  |
| Mounting dimension b               | 90 mm                              |  |
| Mounting dimension c               | 2,9 mm                             |  |
| Height                             | 104 mm                             |  |
| Width                              | 120 mm                             |  |
| Depth                              | 122 mm                             |  |
| Diameter bore                      | 2,9 mm                             |  |
| Length bore                        | 9,1 mm                             |  |
| Environmental characteristics   Cl | matic                              |  |
| Ambient temperature min.           | -20 °C                             |  |
| Ambient temperature max.           | 40 °C                              |  |
| Storage temperature min.           | -30 °C                             |  |
| Storage temperature max.           | 80 °C                              |  |
| Conformity                         |                                    |  |
| Product standard                   | EN 61558-1, EN 61558-2-6, EN 62041 |  |
| EMC                                | 2014/30/EU                         |  |
| Commercial data                    |                                    |  |
| customs tariff number              | 85043180                           |  |
| GTIN                               | 4065909078778                      |  |
| Packaging unit                     | 1                                  |  |