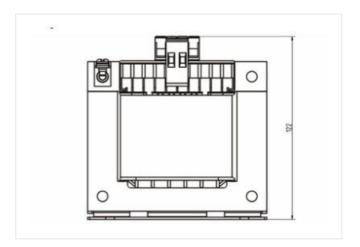

stay connected

| Electrical data   Output           |                                    |  |
|------------------------------------|------------------------------------|--|
| Output voltage AC                  | 24 V                               |  |
| Mechanical data   Mounting data    |                                    |  |
| Mounting method                    | screwed                            |  |
| Suitable for mounting type         | Schlüssellochaufhängung            |  |
| Mounting dimension a               | 86,5 mm                            |  |
| Mounting dimension b               | 90 mm                              |  |
| Mounting dimension c               | 2,9 mm                             |  |
| Height                             | 104 mm                             |  |
| Width                              | 120 mm                             |  |
| Depth                              | 122 mm                             |  |
| Diameter bore                      | 2,9 mm                             |  |
| Length bore                        | 9,1 mm                             |  |
| Environmental characteristics   Cl | matic                              |  |
| Ambient temperature min.           | -20 °C                             |  |
| Ambient temperature max.           | 40 °C                              |  |
| Storage temperature min.           | -30 °C                             |  |
| Storage temperature max.           | 80 °C                              |  |
| Conformity                         |                                    |  |
| Product standard                   | EN 61558-1, EN 61558-2-6, EN 62041 |  |
| EMC                                | 2014/30/EU                         |  |
| Commercial data                    |                                    |  |
| customs tariff number              | 85043180                           |  |
| GTIN                               | 4065909078778                      |  |
| Packaging unit                     | 1                                  |  |