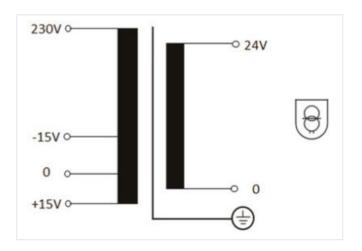

## MTS 1-Phase safety and isolating transformer

P: 400VA IN: 230VAC +/- 15VAC OUT: 24VAC

The MST series comprises single-phase safety transformers/isolating transformers of the protection class I and protection degree IP00 with double insulation between the primary and secondary windings for general use in industrial applications.

stay connected

| Electrical data   Output           |                                    |  |
|------------------------------------|------------------------------------|--|
| Output voltage AC                  | 24 V                               |  |
| Mechanical data   Mounting data    |                                    |  |
| Mounting method                    | screwed                            |  |
| Suitable for mounting type         | Schlüssellochaufhängung            |  |
| Mounting dimension a               | 86,5 mm                            |  |
| Mounting dimension b               | 90 mm                              |  |
| Mounting dimension c               | 2,9 mm                             |  |
| Height                             | 104 mm                             |  |
| Width                              | 120 mm                             |  |
| Depth                              | 122 mm                             |  |
| Diameter bore                      | 2,9 mm                             |  |
| Length bore                        | 9,1 mm                             |  |
| Environmental characteristics   Cl | matic                              |  |
| Ambient temperature min.           | -20 °C                             |  |
| Ambient temperature max.           | 40 °C                              |  |
| Storage temperature min.           | -30 °C                             |  |
| Storage temperature max.           | 80 °C                              |  |
| Conformity                         |                                    |  |
| Product standard                   | EN 61558-1, EN 61558-2-6, EN 62041 |  |
| EMC                                | 2014/30/EU                         |  |
| Commercial data                    |                                    |  |
| customs tariff number              | 85043180                           |  |
| GTIN                               | 4065909078778                      |  |
| Packaging unit                     | 1                                  |  |