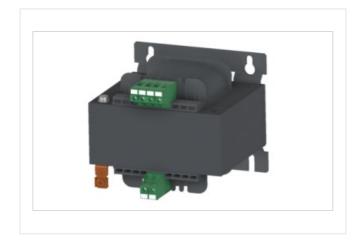

## MTS 1-Phase safety and isolating transformer

P: 400VA IN: 230VAC +/- 15VAC OUT: 24VAC

The MST series comprises single-phase safety transformers/isolating transformers of the protection class I and protection degree IP00 with double insulation between the primary and secondary windings for general use in industrial applications.

## Illustration

Product may differ from Image

| Electrical data   Supply |          |  |
|--------------------------|----------|--|
| Power frequency          | 50/60 Hz |  |
| Electrical data   Input  |          |  |
| Input voltage AC         | 230 V    |  |
| Current input AC         | 2 A      |  |
| Max. inrush current      | 36 A     |  |
| Short-circuit current    | 43 A     |  |