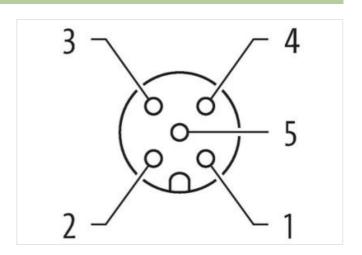

| Width                                    | 54 mm          |  |
|------------------------------------------|----------------|--|
| Depth                                    | 29 mm          |  |
| Environmental characteristics   Climatic |                |  |
| Operating temperature min.               | -20 °C         |  |
| Operating temperature max.               | 80 °C          |  |
| Connection type 2                        |                |  |
| Family construction form                 | free cable end |  |
| No. of poles                             | 19             |  |
| Family construction form                 | M12            |  |
| Gender                                   | female         |  |
| Color contact carrier                    | black          |  |
| Coding                                   | A              |  |
| No. of poles                             | 5              |  |
| PIN 1                                    | +              |  |
| PIN 3                                    | •              |  |
| PIN 5                                    | PE             |  |