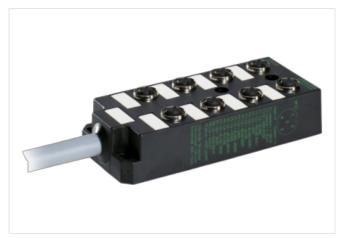

## M12-DISTRIBUTOR BOX 8-WAY, 5-POLE WITHOUT LED

MVC8-UE10.0-XA 10m PVC-CNOMO-cable 16x0,34/3x1

8-way, 5-pole PVC (CNOMO) 10.0 m without LED, up to 125 V AC/DC  $\,$ Further cable lengths on request.

## Illustration

Product may differ from Image

| Commercial data                        |                   |
|----------------------------------------|-------------------|
| ECLASS-6.0                             | 27279219          |
| ECLASS-7.0                             | 27279219          |
| ECLASS-8.0                             | 27279219          |
| ECLASS-9.0                             | 27440108          |
| ETIM-5.0                               | EC002585          |
| customs tariff number                  | 85444290          |
| GTIN                                   | 4048879062299     |
| Packaging unit                         | 1                 |
| Electrical data   Supply               |                   |
| Operating voltage DC                   | 24 V              |
| Current operating per contact max.     | 4 A               |
| Total current max.                     | 10 A              |
| Industrial communication               |                   |
| Number of signals per port             | 2                 |
| Installation   Connection              |                   |
| Mounting set                           | M12 x 1           |
| Device protection   Electrical         |                   |
| Degree of protection (EN IEC 60529)    | IP67              |
| Additional condition protection degree | inserted, screwed |
| Mechanical data   Mounting data        |                   |
| Mounting method                        | Schraubgewinde    |
| Height                                 | 127 mm            |