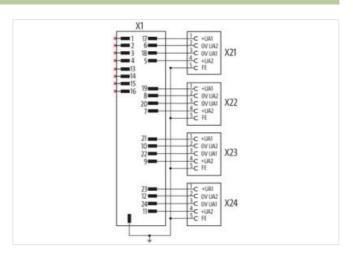

## Power Distributor 4x L-cod.

Passive power distributor in zinc die-cast housing B24 with locking on both sides Industrial connector 24-pin + PE to 4× M12 L 5P female