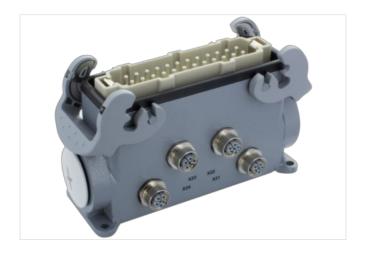

## Power Distributor 4x L-cod.

Passive power distributor in zinc die-cast housing B24 with locking on both sides Industrial connector 24-pin + PE to 4× M12 L 5P female

## Illustration

Product may differ from Image

| Electrical data   Supply               |                      |
|----------------------------------------|----------------------|
| Operating voltage AC                   | 48 V                 |
| Operating voltage DC                   | 48 V                 |
| Current operating per contact max.     | 16 A                 |
| Device protection   Electrical         |                      |
| Degree of protection (EN IEC 60529)    | IP65                 |
| Additional condition protection degree | inserted, locked     |
| Mechanical data   Material data        |                      |
| Coating housing                        | powder-coated        |
| Material housing                       | Aluminum die casting |
| Mechanical data   Mounting data        |                      |
| Height                                 | 94 mm                |
| Width                                  | 61 mm                |