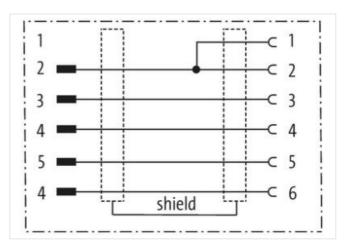

## adaptor M12 male 5p./M12 female 6p. shield Cube 67

Bridges Us to Ua on the socket

Adapter M12 – M12 6-pole, shielded