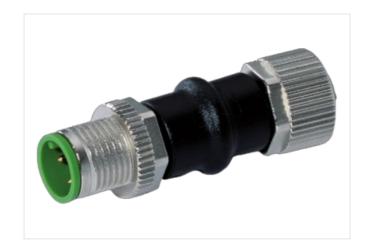

## adaptor M12 male 5p./M12 female 6p. shield Cube 67

Bridges Us to Ua on the socket

Adapter M12 – M12 6-pole, shielded

## Illustration

Product may differ from Image

| Commercial data       |               |  |
|-----------------------|---------------|--|
| ECLASS-6.0            | 27279218      |  |
| ECLASS-7.0            | 27279218      |  |
| ECLASS-8.0            | 27279218      |  |
| ECLASS-9.0            | 27060311      |  |
| ECLASS-10.1           | 27440106      |  |
| ECLASS-11.1           | 27440106      |  |
| ECLASS-12.0           | 27440106      |  |
| ETIM-5.0              | EC001855      |  |
| customs tariff number | 85366990      |  |
| GTIN                  | 4048879495332 |  |
| Packaging unit        | 1             |  |