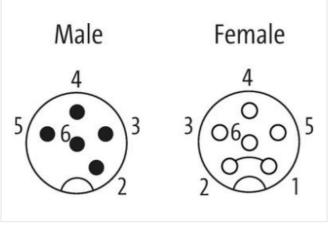

## adaptor M12 male 5p./M12 female 6p. shield Cube 67

Bridges Us to Ua on the socket

Adapter M12 – M12 6-pole, shielded