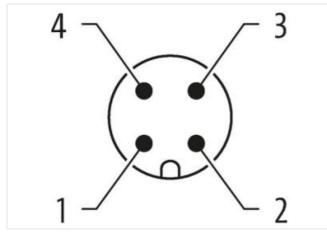

Murrelektronik Ltd. | 5 Albion Street, Pendlebury Industrial Estate, Swinton | Manchester M27 4FG | Fon +44 161 728 3133 | Fax +44 161 728 3130 | shop@murrelektronik.co.uk | shop.murrelektronik.co.uk

| Operating voltage AC min.                | 18 V                                                                                                                                           |  |
|------------------------------------------|------------------------------------------------------------------------------------------------------------------------------------------------|--|
| Operating voltage AC max.                | 30 V                                                                                                                                           |  |
| Operating voltage DC                     | 24 V                                                                                                                                           |  |
| Operating voltage DC min.                | 18 V                                                                                                                                           |  |
| Operating voltage DC max.                | 30 V                                                                                                                                           |  |
| Current operating per contact max.       | 4 A                                                                                                                                            |  |
| Diagnostics                              |                                                                                                                                                |  |
| Status indication LED                    | yellow                                                                                                                                         |  |
| Installation   Connection                |                                                                                                                                                |  |
| Tightening torque                        | 0,6 Nm                                                                                                                                         |  |
| Mounting set                             | M12 x 1                                                                                                                                        |  |
| Installation   Pin assignment            |                                                                                                                                                |  |
| No. of poles                             | 2 + PE                                                                                                                                         |  |
| Device protection   Electrical           |                                                                                                                                                |  |
| Additional suppressor                    | Suppressor diode                                                                                                                               |  |
| Mechanical data   Mounting data          |                                                                                                                                                |  |
| Mounting method                          | inserted, screwed                                                                                                                              |  |
| Environmental characteristics   Climatic |                                                                                                                                                |  |
| Operating temperature min.               | -25 °C                                                                                                                                         |  |
| Operating temperature max.               | 85 °C                                                                                                                                          |  |
| Important installation notes             |                                                                                                                                                |  |
| Note on strain relief                    | Protect the connectors by suitable measures from mechanical loads, e.g. by the usage of cable ties.                                            |  |
| Note on bending radius                   | Attention: Observe the permissible bending radii when laying cables, as the IP protection class can be endangered by excessive bending forces. |  |