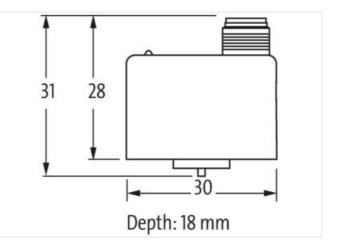

## MSDD-AU7AB 1LED DIREKTANSCHL.F.M.-VENTIL

24 V AC/DC ±25% LED and suppressor diode 4-pole Plastic housings with good resistance against chemicals and oils. The resistance to aggressive media should be individually tested for your application. Further details on request.