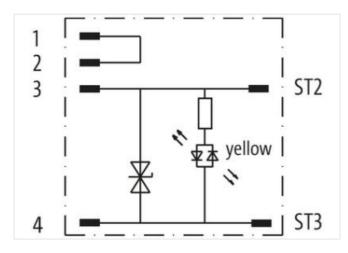

## MSDD-AU7AB 1LED DIREKTANSCHL.F.M.-VENTIL

24 V AC/DC ±25% LED and suppressor diode 4-pole Plastic housings with good resistance against chemicals and oils. The resistance to aggressive media should be individually tested for your application. Further details on request.

Murrelektronik Ltd. | 5 Albion Street, Pendlebury Industrial Estate, Swinton | Manchester M27 4FG | Fon +44 161 728 3133 | Fax +44 161 728 3130 | shop@murrelektronik.co.uk | shop.murrelektronik.co.uk

| Operating voltage AC min.                | 18 V                                                                                                                                           |  |
|------------------------------------------|------------------------------------------------------------------------------------------------------------------------------------------------|--|
| Operating voltage AC max.                | 30 V                                                                                                                                           |  |
| Operating voltage DC                     | 24 V                                                                                                                                           |  |
| Operating voltage DC min.                | 18 V                                                                                                                                           |  |
| Operating voltage DC max.                | 30 V                                                                                                                                           |  |
| Current operating per contact max.       | 4 A                                                                                                                                            |  |
| Diagnostics                              |                                                                                                                                                |  |
| Status indication LED                    | yellow                                                                                                                                         |  |
| Installation   Connection                |                                                                                                                                                |  |
| Tightening torque                        | 0,6 Nm                                                                                                                                         |  |
| Mounting set                             | M12 x 1                                                                                                                                        |  |
| Installation   Pin assignment            |                                                                                                                                                |  |
| No. of poles                             | 2 + PE                                                                                                                                         |  |
| Device protection   Electrical           |                                                                                                                                                |  |
| Additional suppressor                    | Suppressor diode                                                                                                                               |  |
| Mechanical data   Mounting data          |                                                                                                                                                |  |
| Mounting method                          | inserted, screwed                                                                                                                              |  |
| Environmental characteristics   Climatic |                                                                                                                                                |  |
| Operating temperature min.               | -25 °C                                                                                                                                         |  |
| Operating temperature max.               | 85 °C                                                                                                                                          |  |
| Important installation notes             |                                                                                                                                                |  |
| Note on strain relief                    | Protect the connectors by suitable measures from mechanical loads, e.g. by the usage of cable ties.                                            |  |
| Note on bending radius                   | Attention: Observe the permissible bending radii when laying cables, as the IP protection class can be endangered by excessive bending forces. |  |