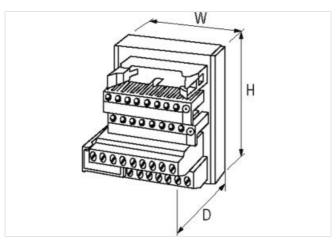

| customs tariff number                    | 85366990                  |  |
|------------------------------------------|---------------------------|--|
| GTIN                                     | 4048879023887             |  |
| Packaging unit                           | 10                        |  |
| Electrical data   Supply                 |                           |  |
| Operating voltage DC                     | 24 V                      |  |
| Operating current max.                   | 1 A                       |  |
| Installation   Connection                |                           |  |
| Connection                               | Spring clamp terminals FK |  |
| Device protection   Electrical           |                           |  |
| Pollution Degree                         | 2                         |  |
| Overvoltage category (EN 60664-1)        | III                       |  |
| Mechanical data   Mounting data          |                           |  |
| Mounting method                          | geschnappt                |  |
| Suitable for mounting type               | mounting rail, (EN 60715) |  |
| Height                                   | 75 mm                     |  |
| Width                                    | 70 mm                     |  |
| Depth                                    | 70 mm                     |  |
| Environmental characteristics   Climatic |                           |  |
| Operating temperature min.               | -20 °C                    |  |
| Operating temperature max.               | 70 °C                     |  |