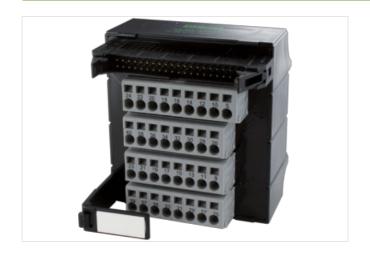

## **TRANSFER PLUG, PASSIV**

UFL 40-pole

Ribbon cable connector

40-pole

Spring clamp terminals

Via the combined fixing mechanism, connectors with or without strain relief can be connected.

for plugs with or without strain relief (DIN 41651); for plugs with strain relief, it may be necessary to remove the bottom hook

## Illustration

Product may differ from Image

| Commercial data |          |  |
|-----------------|----------|--|
| ECLASS-6.0      | 27260710 |  |
| ECLASS-6.1      | 27260708 |  |
| ECLASS-7.0      | 27141152 |  |
| ECLASS-8.0      | 27141152 |  |
| ECLASS-9.0      | 27141152 |  |
| ECLASS-10.1     | 27141152 |  |
| ECLASS-11.1     | 27141152 |  |
| ECLASS-12.0     | 27141152 |  |
| ETIM-5.0        | EC001283 |  |