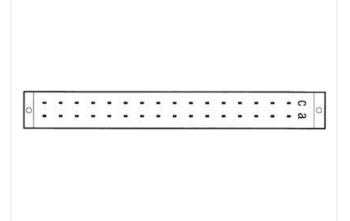

## **EUROCARD HOLDER**

SKP 32/D(A+C)

Screw terminals 32-pole D (EN 60603)

Row a, c

With the vertical snap adapter SASA 135 Art.-No. 63900 the holder can be mounted at right-angles on the rail. The D2 size is for a card without a front plate.

Double row terminals on one side row for "a"

To insert the card first press down the 2 yellow buttons. Then slide the Eurocard into the guide slots pushing until fully engaged. The card is now locked into position. It can be removed by pressing down on the 2 yellow buttons.