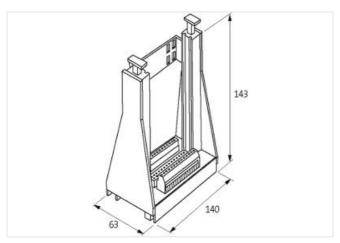

## Illustration

Product may differ from Image

| Commercial data |          |
|-----------------|----------|
| ECLASS-6.0      | 27260710 |
| ECLASS-6.1      | 27260704 |

| ECLASS-7.0                          | 27440402                  |
|-------------------------------------|---------------------------|
| ECLASS-8.0                          | 27440402                  |
| ECLASS-9.0                          | 27440402                  |
| ECLASS-10.1                         | 27440402                  |
| ECLASS-11.1                         | 27460201                  |
| ECLASS-12.0                         | 27460201                  |
| ETIM-5.0                            | EC002780                  |
| customs tariff number               | 85366990                  |
| GTIN                                | 4048879040075             |
| Packaging unit                      | 1                         |
| Electrical data   Supply            |                           |
| Operating voltage AC                | 250 V                     |
| Operating current max.              | 4 A                       |
| Installation                        |                           |
| Connection cross-section solid max. | 4 mm <sup>2</sup>         |
| Installation   Pin assignment       |                           |
| No. of poles                        | 32                        |
| Device protection   Electrical      |                           |
| Overvoltage category (EN 60664-1)   | I                         |
| Device protection   Media           |                           |
| Flame resistance                    | flame retardant           |
| Mechanical data                     |                           |
| Type of socket connector            | D (EN 60603)              |
| Mechanical data   Material data     |                           |
| Material housing                    | Plastic                   |
| Mechanical data   Mounting data     |                           |
| Mounting method                     | screwed, geschnappt       |
| Suitable for mounting type          | mounting rail, (EN 60715) |
| Height                              | 137 mm                    |
| Width                               | 63 mm                     |
| Depth                               | 170 mm                    |