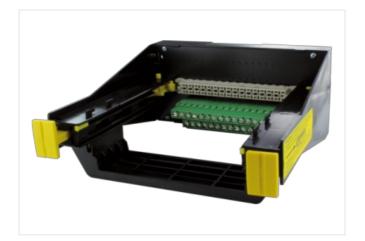

## **EUROCARD HOLDER**

SKP 32/D(A+C)

Screw terminals 32-pole D (EN 60603)

Row a, c

With the vertical snap adapter SASA 135 Art.-No. 63900 the holder can be mounted at right-angles on the rail. The D2 size is for a card without a front plate.

Double row terminals on one side row for "a"

To insert the card first press down the 2 yellow buttons. Then slide the Eurocard into the guide slots pushing until fully engaged. The card is now locked into position. It can be removed by pressing down on the 2 yellow buttons.