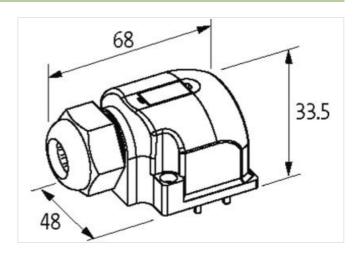

## Illustration

Product may differ from Image

| Commercial data                 |               |
|---------------------------------|---------------|
| ECLASS-6.0                      | 27143423      |
| ECLASS-6.1                      | 27279219      |
| ECLASS-7.0                      | 27279219      |
| ECLASS-8.0                      | 27279219      |
| ECLASS-9.0                      | 27440108      |
| ECLASS-10.1                     | 27440108      |
| ECLASS-11.1                     | 27440108      |
| ECLASS-12.0                     | 27440108      |
| ETIM-5.0                        | EC002585      |
| customs tariff number           | 85444290      |
| GTIN                            | 4048879058131 |
| Packaging unit                  | 1             |
| Electrical data   Supply        |               |
| Total current max.              | 8 A           |
| Mechanical data   Mounting data |               |
| Height                          | 33 mm         |
| Width                           | 48 mm         |
| Depth                           | 68 mm         |
| Connection type 2               |               |
| Family construction form        | M12           |
| Gender                          | female        |
| Color contact carrier           | black         |