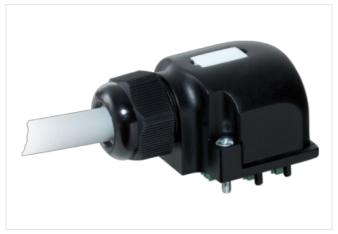

## **CAP FOR D-BOX M12 6-WAY 5-POLE**

Pot.-sep. 10m PUR/PVC-JB, 12x0,34+5x0,75

for 6-way distribution boxes, 5-pole PUR/PVC 10.0 m potentially separated New Art.-No. 8000-86659-3921000 Plastic housings with good resistance against chemicals and oils.

## Illustration

Product may differ from Image

| Commercial data                 |               |
|---------------------------------|---------------|
| ECLASS-6.0                      | 27143423      |
| ECLASS-6.1                      | 27279219      |
| ECLASS-7.0                      | 27279219      |
| ECLASS-8.0                      | 27279219      |
| ECLASS-9.0                      | 27440108      |
| ECLASS-10.1                     | 27440108      |
| ECLASS-11.1                     | 27440108      |
| ECLASS-12.0                     | 27440108      |
| ETIM-5.0                        | EC002585      |
| customs tariff number           | 85444290      |
| GTIN                            | 4048879058131 |
| Packaging unit                  | 1             |
| Electrical data   Supply        |               |
| Total current max.              | 8 A           |
| Mechanical data   Mounting data |               |
| Height                          | 33 mm         |
| Width                           | 48 mm         |
| Depth                           | 68 mm         |
| Connection type 2               |               |
| Family construction form        | M12           |
| Gender                          | female        |
| Color contact carrier           | black         |