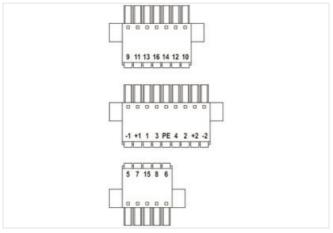

## **CAP BIG WITH PLUG.SPRING-TERM 21-POLE**

For use with 4-,6-,8-way d-box M12 5--pole

Cap for 4-, 6-, and 8-way distribution box, 5-pole

Spring clamp plug-in terminals

Plastic housings with good resistance against chemicals and oils.

|  | stay connected |
|--|----------------|
|  | R-             |

| Packaging unit                  | 1                         |
|---------------------------------|---------------------------|
| Electrical data   Supply        |                           |
| Total current max.              | 8 A                       |
| Installation                    |                           |
| Connection cross section max.   | 1,5 mm²                   |
| AWG number max.                 | 16                        |
| Installation   Connection       |                           |
| Connection                      | Spring clamp terminals FK |
| Mechanical data   Mounting data |                           |
| Height                          | 33,5 mm                   |
| Width                           | 48 mm                     |
| Depth                           | 68 mm                     |
| Connection type 1               |                           |
| Family construction form        | Сар                       |
| No. of poles                    | 21                        |