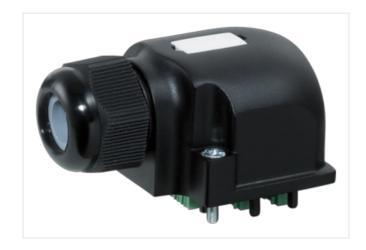

## **CAP BIG WITH PLUG.SPRING-TERM 21-POLE**

For use with 4-,6-,8-way d-box M12 5--pole

Cap for 4-, 6-, and 8-way distribution box, 5-pole

Spring clamp plug-in terminals

Plastic housings with good resistance against chemicals and oils.

## Illustration

Product may differ from Image

| Commercial data       |               |
|-----------------------|---------------|
| ECLASS-6.0            | 27143423      |
| ECLASS-6.1            | 27279219      |
| ECLASS-7.0            | 27279219      |
| ECLASS-8.0            | 27279219      |
| ECLASS-9.0            | 27440108      |
| ECLASS-10.1           | 27440111      |
| ECLASS-11.1           | 27440111      |
| ECLASS-12.0           | 27440111      |
| ETIM-5.0              | EC002585      |
| customs tariff number | 85369010      |
| GTIN                  | 4048879058018 |