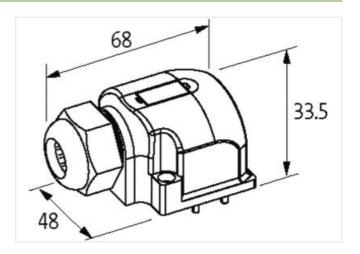

|  | stay connected |
|--|----------------|
|  | R-             |

| Packaging unit                  | 1                         |
|---------------------------------|---------------------------|
| Electrical data   Supply        |                           |
| Total current max.              | 8 A                       |
| Installation                    |                           |
| Connection cross section max.   | 1,5 mm²                   |
| AWG number max.                 | 16                        |
| Installation   Connection       |                           |
| Connection                      | Spring clamp terminals FK |
| Mechanical data   Mounting data |                           |
| Height                          | 33,5 mm                   |
| Width                           | 48 mm                     |
| Depth                           | 68 mm                     |
| Connection type 1               |                           |
| Family construction form        | Сар                       |
| No. of poles                    | 21                        |