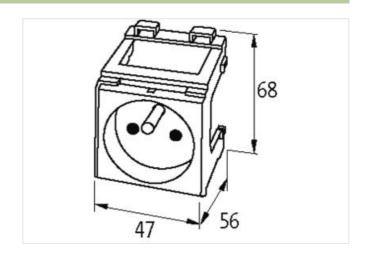

## Illustration

Product may differ from Image

| Electrical data   Supply        |                    |
|---------------------------------|--------------------|
| Operating voltage AC            | 250 V              |
| Operating current min.          | 10 A               |
| Operating current max.          | 16 A               |
| Installation                    |                    |
| Connection cross section max.   | 4 mm²              |
| AWG number max.                 | 12                 |
| Installation   Connection       |                    |
| Connection                      | Screw terminals SK |
| Installation   Pin assignment   |                    |
| Connections per pole            | 2                  |
| Mechanical data   Mounting data |                    |
| Mounting method                 | Snap-in connector  |
| Suitable for mounting type      | Mounting rail TH35 |
| Height                          | 68 mm              |
| Width                           | 47 mm              |
| Depth                           | 56 mm              |
| Commercial data                 |                    |
| customs tariff number           | 85366990           |
| GTIN                            | 4048879031219      |
| Packaging unit                  | 1                  |