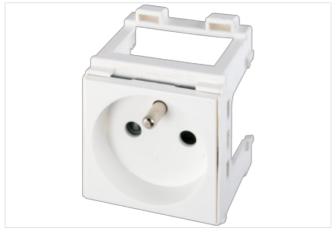

## **MODLINK MSVD CABINET POWER OUTLETS**

France (UTE) 250V AC / 16 A

France (UTE-NF) white Screw terminals

## Illustration

Product may differ from Image

| Electrical data   Supply        |                    |
|---------------------------------|--------------------|
| Operating voltage AC            | 250 V              |
| Operating current min.          | 10 A               |
| Operating current max.          | 16 A               |
| Installation                    |                    |
| Connection cross section max.   | 4 mm²              |
| AWG number max.                 | 12                 |
| Installation   Connection       |                    |
| Connection                      | Screw terminals SK |
| Installation   Pin assignment   |                    |
| Connections per pole            | 2                  |
| Mechanical data   Mounting data |                    |
| Mounting method                 | Snap-in connector  |
| Suitable for mounting type      | Mounting rail TH35 |
| Height                          | 68 mm              |
| Width                           | 47 mm              |
| Depth                           | 56 mm              |
| Commercial data                 |                    |
| customs tariff number           | 85366990           |
| GTIN                            | 4048879031219      |
| Packaging unit                  | 1                  |