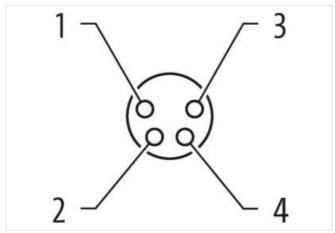

## M8 female recept. A-cod. front incl. nut

PP-wires 4x0.25 0.5m

Flange female M8, 4-pole Front mounting with multi-strand wire

stay connected

| M8 x 1                                                                                                 |
|--------------------------------------------------------------------------------------------------------|
| Brass                                                                                                  |
| 4                                                                                                      |
| IP67                                                                                                   |
|                                                                                                        |
| 27279220                                                                                               |
| 27440103                                                                                               |
| 27440103                                                                                               |
| 27440103                                                                                               |
| 27440103                                                                                               |
| 27440103                                                                                               |
| 27440103                                                                                               |
| EC001855                                                                                               |
| 85444290                                                                                               |
| 4048879508308                                                                                          |
| 1                                                                                                      |
|                                                                                                        |
| 50 V                                                                                                   |
| 60 V                                                                                                   |
| 4 A                                                                                                    |
|                                                                                                        |
|                                                                                                        |
| no                                                                                                     |
|                                                                                                        |
| M8 x 1                                                                                                 |
|                                                                                                        |
| 3, 4, 6P                                                                                               |
| inserted, screwed                                                                                      |
| 3                                                                                                      |
| 1,5 kV                                                                                                 |
|                                                                                                        |
|                                                                                                        |
| nickel plated                                                                                          |
| Brass                                                                                                  |
|                                                                                                        |
| Cabaaribaariinda                                                                                       |
| Schraubgewinde                                                                                         |
| Schraubgewinde                                                                                         |
|                                                                                                        |
| -25 °C                                                                                                 |
| 85 °C                                                                                                  |
| depending on cable quality                                                                             |
|                                                                                                        |
| Protect the connectors by suitable measures from mechanical loads, e.g. by the usage of cable ties.    |
| Attention: Observe the permissible bending radii when laying cables, as the IP protection class can be |
| endangered by excessive bending forces.                                                                |
| endangered by excessive bending forces.                                                                |
|                                                                                                        |
| yes                                                                                                    |
| yes                                                                                                    |
|                                                                                                        |
|                                                                                                        |