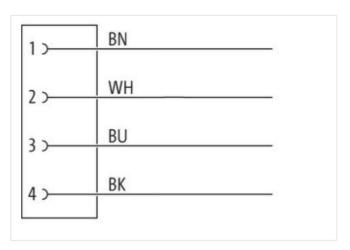

## M8 female recept. A-cod. front incl. nut

PP-wires 4x0.25 0.5m

Flange female M8, 4-pole Front mounting with multi-strand wire

| Amount wires                             | 4                                                    |
|------------------------------------------|------------------------------------------------------|
| Outer diameter insulation                | 1,1 mm                                               |
| Outer diameter tolerance core insulation | ± 5 %                                                |
| Conductor crosssection (wire)            | 0,25 mm²                                             |
| Min. operating temperature (static)      | -40 °C                                               |
| Max. operating temperature (fixed)       | 90 °C                                                |
| Operating temperature min. (dynamic)     | -25 °C                                               |
| Operating temperature max. (dynamic)     | 90 °C                                                |
| Flame resistance                         | IEC 60332-2-2   UL 1581 § 1090   UL 1581 § 1100 FT2  |
| chemical resistance                      | Good, application-related testing                    |
| Gasoline resistance                      | Good, application-related testing                    |
| Oil resistance                           | Good, application-related testing   DIN EN 60811-404 |
| Bending radius (fixed)                   | 5 x Outer diameter                                   |