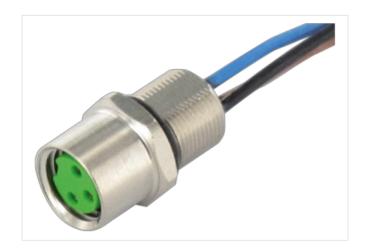

## M8 female recept. A-cod. front incl. nut

PP-wires 4x0.25 0.5m

Flange female M8, 4-pole Front mounting with multi-strand wire

## Illustration

Product may differ from Image

| Cable length             | 0,5 m             |
|--------------------------|-------------------|
| Side 1                   |                   |
| Tightening torque        | 0,4 Nm            |
| Mounting method          | inserted, screwed |
| Family construction form | M8                |