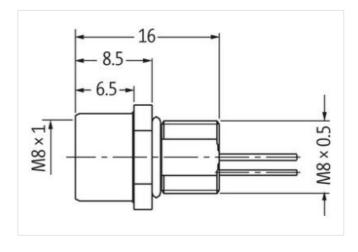

## M8 female recept. A-cod. front incl. nut

PP-wires 4x0.25 0.5m

Flange female M8, 4-pole Front mounting with multi-strand wire

stay connected

| M8 x 1                                                                                                 |
|--------------------------------------------------------------------------------------------------------|
| Brass                                                                                                  |
| 4                                                                                                      |
| IP67                                                                                                   |
|                                                                                                        |
| 27279220                                                                                               |
| 27440103                                                                                               |
| 27440103                                                                                               |
| 27440103                                                                                               |
| 27440103                                                                                               |
| 27440103                                                                                               |
| 27440103                                                                                               |
| EC001855                                                                                               |
| 85444290                                                                                               |
| 4048879508308                                                                                          |
| 1                                                                                                      |
|                                                                                                        |
| 50 V                                                                                                   |
| 60 V                                                                                                   |
| 4 A                                                                                                    |
|                                                                                                        |
|                                                                                                        |
| no                                                                                                     |
|                                                                                                        |
| M8 x 1                                                                                                 |
|                                                                                                        |
| 3, 4, 6P                                                                                               |
| inserted, screwed                                                                                      |
| 3                                                                                                      |
| 1,5 kV                                                                                                 |
|                                                                                                        |
|                                                                                                        |
| nickel plated                                                                                          |
| Brass                                                                                                  |
|                                                                                                        |
| Cabaaribaariinda                                                                                       |
| Schraubgewinde                                                                                         |
| Schraubgewinde                                                                                         |
|                                                                                                        |
| -25 °C                                                                                                 |
| 85 °C                                                                                                  |
| depending on cable quality                                                                             |
|                                                                                                        |
| Protect the connectors by suitable measures from mechanical loads, e.g. by the usage of cable ties.    |
| Attention: Observe the permissible bending radii when laying cables, as the IP protection class can be |
| endangered by excessive bending forces.                                                                |
| endangered by excessive bending forces.                                                                |
|                                                                                                        |
| yes                                                                                                    |
| yes                                                                                                    |
|                                                                                                        |
|                                                                                                        |