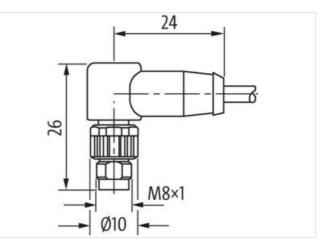

## Link to Product

| - |    |  |
|---|----|--|
| _ | BN |  |
| _ | GN |  |
|   | YE |  |
| _ | GY |  |
| _ | РК |  |
| _ | BU |  |
| - | RD |  |
| _ |    |  |

8

Product may differ from Image

| Cable length      | 5 m    |  |
|-------------------|--------|--|
| Side 1            |        |  |
| Tightening torque | 0,4 Nm |  |