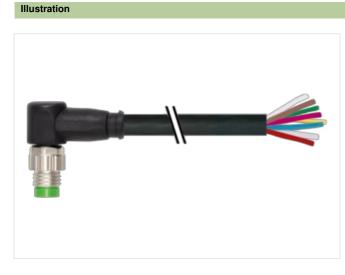

## M8 male 90° with cable

PUR 8x0.14 bk 5m

Male 90° M8, 8-pole with cable sleeves Plastic housings with good resistance against chemicals and oils. The resistance to aggressive media should be individually tested for your application. Further details on request. Further cable lengths on request.

## Link to Product

| - |    |  |
|---|----|--|
| _ | BN |  |
| _ | GN |  |
|   | YE |  |
| _ | GY |  |
| _ | РК |  |
| _ | BU |  |
| - | RD |  |
| _ |    |  |

8

Product may differ from Image

| Cable length      | 5 m    |  |
|-------------------|--------|--|
| Side 1            |        |  |
| Tightening torque | 0,4 Nm |  |