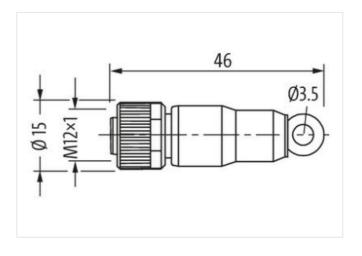

## Illustration

Product may differ from Image

| Side 1                              |          |
|-------------------------------------|----------|
| Family construction form            | M12      |
| Degree of protection (EN IEC 60529) | IP67     |
| Commercial data                     |          |
| ECLASS-6.0                          | 19070403 |