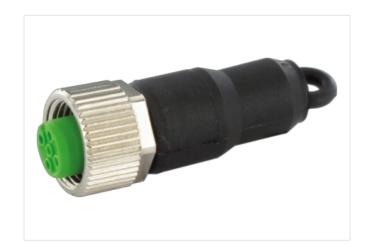

## Bus terminating plug M12 female A-cod.

Devicenet

DeviceNet, CANopen Terminating resistor Female M12 – M12, 5-pole (circuit diagram) A-coded

## Illustration

Product may differ from Image

| Side 1                              |          |
|-------------------------------------|----------|
| Family construction form            | M12      |
| Degree of protection (EN IEC 60529) | IP67     |
| Commercial data                     |          |
| ECLASS-6.0                          | 19070403 |