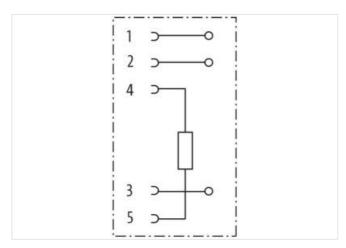

## Bus terminating plug M12 female A-cod.

Devicenet

DeviceNet, CANopen Terminating resistor Female M12 – M12, 5-pole (circuit diagram) A-coded