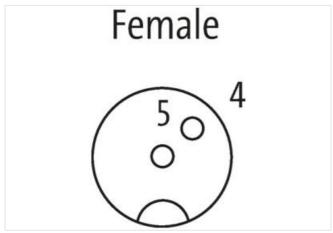

## Bus terminating plug M12 female A-cod.

Devicenet

DeviceNet, CANopen Terminating resistor Female M12 – M12, 5-pole (circuit diagram) A-coded