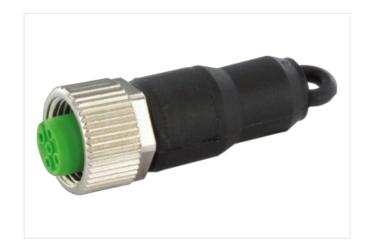

## Bus terminating plug M12 female B-cod.

Termination resistor, Profibus

**PROFIBUS** Terminating resistor Female M12, 4-pole B-coded

## Illustration

Product may differ from Image

| Side 1                              |          |  |  |
|-------------------------------------|----------|--|--|
| Family construction form            | M12      |  |  |
| Degree of protection (EN IEC 60529) | IP67     |  |  |
| Commercial data                     |          |  |  |
| ECLASS-6.0                          | 27061801 |  |  |