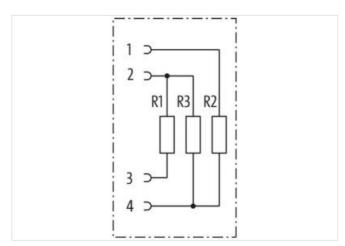

## Bus terminating plug M12 female B-cod.

Termination resistor, Profibus

**PROFIBUS** Terminating resistor Female M12, 4-pole B-coded