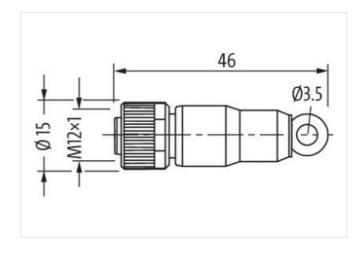

## Illustration

Product may differ from Image

| Side 1                              |          |  |  |
|-------------------------------------|----------|--|--|
| Family construction form            | M12      |  |  |
| Degree of protection (EN IEC 60529) | IP67     |  |  |
| Commercial data                     |          |  |  |
| ECLASS-6.0                          | 27061801 |  |  |