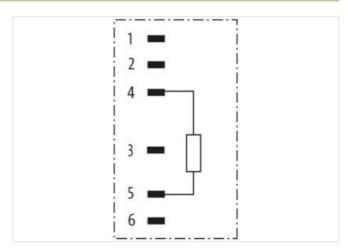

## Bus terminating plug M12 male A-cod.

CUBE67

Cube67 Terminating resistor Male M12, 6-pole A-coded

Plastic housings with good resistance against chemicals and oils.

The resistance to aggressive media should be individually tested for your application. Further details on request.

## Illustration

Product may differ from Image

| Side 1                              |        |
|-------------------------------------|--------|
| Tightening torque                   | 0,6 Nm |
| Family construction form            | M12    |
| Degree of protection (EN IEC 60529) | IP67   |