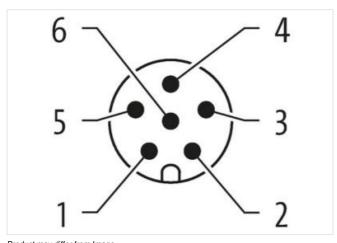

## Bus terminating plug M12 male A-cod.

CUBE67

Cube67 Terminating resistor Male M12, 6-pole A-coded

Plastic housings with good resistance against chemicals and oils.

The resistance to aggressive media should be individually tested for your application. Further details on request.

## Illustration

Product may differ from Image

| Side 1                              |        |
|-------------------------------------|--------|
| Tightening torque                   | 0,6 Nm |
| Family construction form            | M12    |
| Degree of protection (EN IEC 60529) | IP67   |