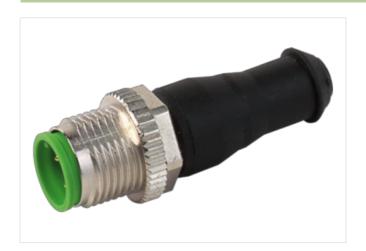

## Bus terminating plug M12 male A-cod.

CUBE67

Cube67 Terminating resistor Male M12, 6-pole A-coded

Plastic housings with good resistance against chemicals and oils.

The resistance to aggressive media should be individually tested for your application. Further details on request.

## Illustration

Product may differ from Image

| Side 1                              |        |
|-------------------------------------|--------|
| Tightening torque                   | 0,6 Nm |
| Family construction form            | M12    |
| Degree of protection (EN IEC 60529) | IP67   |