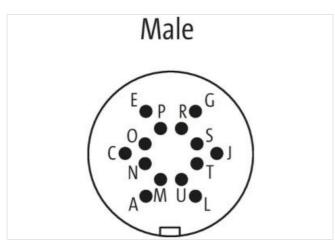

## M16 MALE, 0° 14 POLE,

PUR 8x0.25 + 2x0,5 black 10m

Male straight M16, 14-pole partly used with cable sleeves Further cable lengths on request.

Murrelektronik Ltd. | 5 Albion Street, Pendlebury Industrial Estate, Swinton | Manchester M27 4FG | Fon +44 161 728 3133 | Fax +44 161 728 3130 | shop@murrelektronik.co.uk | shop.murrelektronik.co.uk

| ECLASS-9.0                               | 27060311                                                                                                                                          |
|------------------------------------------|---------------------------------------------------------------------------------------------------------------------------------------------------|
| ECLASS-10.1                              | 27060311                                                                                                                                          |
| ECLASS-11.1                              | 27060311                                                                                                                                          |
| ECLASS-12.0                              | 27060311                                                                                                                                          |
| ETIM-5.0                                 | EC001855                                                                                                                                          |
| customs tariff number                    | 85444290                                                                                                                                          |
| GTIN                                     | 4048879196710                                                                                                                                     |
| Packaging unit                           | 1                                                                                                                                                 |
| Electrical data   Supply                 |                                                                                                                                                   |
| Operating voltage AC max.                | 24 V                                                                                                                                              |
| Operating voltage DC max.                | 24 V                                                                                                                                              |
| Installation   Connection                |                                                                                                                                                   |
| Mounting set                             | M16 x 1.5                                                                                                                                         |
| Mechanical data   Material data          |                                                                                                                                                   |
| Coating of fitting                       | nickel plated                                                                                                                                     |
| Material screw connection                | Brass                                                                                                                                             |
| Environmental characteristics   Climatic |                                                                                                                                                   |
|                                          | 0E #C                                                                                                                                             |
| Operating temperature min.               | -25 °C                                                                                                                                            |
| Operating temperature max.               | 85 °C                                                                                                                                             |
| Additional condition temperature range   | depending on cable quality                                                                                                                        |
| Important installation notes             |                                                                                                                                                   |
| Note on strain relief                    | Protect the connectors by suitable measures from mechanical loads, e.g. by the usage of cable ties.                                               |
| Note on bending radius                   | Attention: Observe the permissible bending radii when laying cables, as the IP protection class can be<br>endangered by excessive bending forces. |
| Installation   Cable                     |                                                                                                                                                   |
| Cable identification                     | 959                                                                                                                                               |
| Jacket Color                             | black                                                                                                                                             |
| wire arrangement                         | white, green, yellow, gray, gray-pink, red-blue, green-white, brown-green, brown, blue                                                            |
| Material jacket                          | PUR                                                                                                                                               |
| Outer-diameter (jacket)                  | 8 mm                                                                                                                                              |
| Tolerance outer diameter (sheath)        | ± 5 %                                                                                                                                             |
| Material inner jacket                    | PVC                                                                                                                                               |
| Material wire insulation                 | PVC                                                                                                                                               |
| Amount wires                             | 8                                                                                                                                                 |
| Conductor crosssection (wire)            | 0,25 mm <sup>2</sup>                                                                                                                              |
| Material wire insulation (Data)          | PVC                                                                                                                                               |
| Amount wires (Data)                      | 2                                                                                                                                                 |
| Conductor crosssection wire (Data)       | 0,5 mm²                                                                                                                                           |
| Min. operating temperature (static)      | -25 °C                                                                                                                                            |
| Max. operating temperature (fixed)       | 70 °C                                                                                                                                             |
| Operating temperature min. (dynamic)     | -5 °C                                                                                                                                             |
| Operating temperature max. (dynamic)     | 70 °C                                                                                                                                             |
| Flame resistance                         | IEC 60332-2-2   UL 1581 § 1090   UL 1581 § 1100 FT2                                                                                               |
| chemical resistance                      | Good, application-related testing                                                                                                                 |
| Gasoline resistance                      | Good, application-related testing                                                                                                                 |
| Oil resistance                           | DIN EN 60811-404   Good, application-related testing                                                                                              |
| Bending radius (dynamic)                 | 15 x Outer diameter                                                                                                                               |