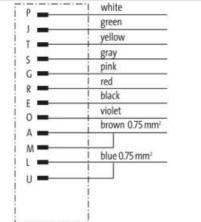

Murrelektronik Ltd. | 5 Albion Street, Pendlebury Industrial Estate, Swinton | Manchester M27 4FG | Fon +44 161 728 3133 | Fax +44 161 728 3130 | shop@murrelektronik.co.uk | shop.murrelektronik.co.uk

| ECLASS-9.0                               | 27060311                                                                                                                                          |
|------------------------------------------|---------------------------------------------------------------------------------------------------------------------------------------------------|
| ECLASS-10.1                              | 27060311                                                                                                                                          |
| ECLASS-11.1                              | 27060311                                                                                                                                          |
| ECLASS-12.0                              | 27060311                                                                                                                                          |
| ETIM-5.0                                 | EC001855                                                                                                                                          |
| customs tariff number                    | 85444290                                                                                                                                          |
| GTIN                                     | 4048879196710                                                                                                                                     |
| Packaging unit                           | 1                                                                                                                                                 |
| Electrical data   Supply                 |                                                                                                                                                   |
| Operating voltage AC max.                | 24 V                                                                                                                                              |
| Operating voltage DC max.                | 24 V                                                                                                                                              |
| Installation   Connection                |                                                                                                                                                   |
| Mounting set                             | M16 x 1.5                                                                                                                                         |
| Mechanical data   Material data          |                                                                                                                                                   |
| Coating of fitting                       | nickel plated                                                                                                                                     |
| Material screw connection                | Brass                                                                                                                                             |
| Environmental characteristics   Climatic |                                                                                                                                                   |
|                                          | 0E #C                                                                                                                                             |
| Operating temperature min.               | -25 °C                                                                                                                                            |
| Operating temperature max.               | 85 °C                                                                                                                                             |
| Additional condition temperature range   | depending on cable quality                                                                                                                        |
| Important installation notes             |                                                                                                                                                   |
| Note on strain relief                    | Protect the connectors by suitable measures from mechanical loads, e.g. by the usage of cable ties.                                               |
| Note on bending radius                   | Attention: Observe the permissible bending radii when laying cables, as the IP protection class can be<br>endangered by excessive bending forces. |
| Installation   Cable                     |                                                                                                                                                   |
| Cable identification                     | 959                                                                                                                                               |
| Jacket Color                             | black                                                                                                                                             |
| wire arrangement                         | white, green, yellow, gray, gray-pink, red-blue, green-white, brown-green, brown, blue                                                            |
| Material jacket                          | PUR                                                                                                                                               |
| Outer-diameter (jacket)                  | 8 mm                                                                                                                                              |
| Tolerance outer diameter (sheath)        | ± 5 %                                                                                                                                             |
| Material inner jacket                    | PVC                                                                                                                                               |
| Material wire insulation                 | PVC                                                                                                                                               |
| Amount wires                             | 8                                                                                                                                                 |
| Conductor crosssection (wire)            | 0,25 mm <sup>2</sup>                                                                                                                              |
| Material wire insulation (Data)          | PVC                                                                                                                                               |
| Amount wires (Data)                      | 2                                                                                                                                                 |
| Conductor crosssection wire (Data)       | 0,5 mm²                                                                                                                                           |
| Min. operating temperature (static)      | -25 °C                                                                                                                                            |
| Max. operating temperature (fixed)       | 70 °C                                                                                                                                             |
| Operating temperature min. (dynamic)     | -5 °C                                                                                                                                             |
| Operating temperature max. (dynamic)     | 70 °C                                                                                                                                             |
| Flame resistance                         | IEC 60332-2-2   UL 1581 § 1090   UL 1581 § 1100 FT2                                                                                               |
| chemical resistance                      | Good, application-related testing                                                                                                                 |
| Gasoline resistance                      | Good, application-related testing                                                                                                                 |
| Oil resistance                           | DIN EN 60811-404   Good, application-related testing                                                                                              |
| Bending radius (dynamic)                 | 15 x Outer diameter                                                                                                                               |