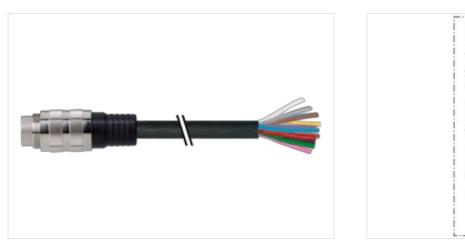

## M16 MALE, 0° 14 POLE,

PUR 8x0.25 + 2x0,5 black 10m

Male straight M16, 14-pole partly used with cable sleeves Further cable lengths on request.

## Illustration

Product may differ from Image

| Cable length             | 10 m              |  |
|--------------------------|-------------------|--|
| Side 1                   |                   |  |
| Mounting method          | inserted, screwed |  |
| Family construction form | M16               |  |
| Material                 | PUR               |  |
| Commercial data          |                   |  |
| ECLASS-6.0               | 27279218          |  |
| ECLASS-7.0               | 27279218          |  |
| ECLASS-8.0               | 27279218          |  |