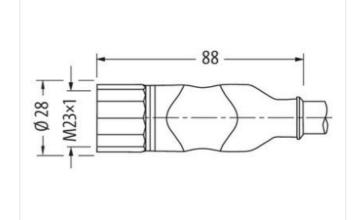

Product may differ from Image

| Cable length             | 6 m               |  |
|--------------------------|-------------------|--|
| Side 1                   |                   |  |
| Tightening torque        | 2 Nm              |  |
| Mounting method          | inserted, screwed |  |
| Family construction form | M23               |  |
| Thread                   | M23 x 1           |  |