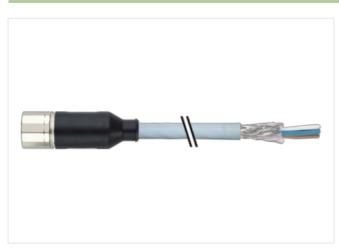

## M23 female 0° with cable shielded

PUR 0.34+0.75 shielded gy UL/CSA+drag ch. 6m

Female straight M23, 19-pole 19-pole used for 8-way distribution boxes, 5-pole Shield on M23 cap nut Further cable lengths on request. Plastic housings with good resistance against chemicals and oils. The resistance to aggressive media should be individually tested for your application. Further details on request.

Product may differ from Image

| Cable length             | 6 m               |  |
|--------------------------|-------------------|--|
| Side 1                   |                   |  |
| Tightening torque        | 2 Nm              |  |
| Mounting method          | inserted, screwed |  |
| Family construction form | M23               |  |
| Thread                   | M23 x 1           |  |