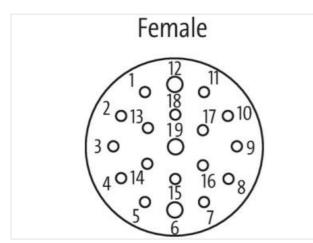

## Link to Product

| 15    | white                                                                                                                                                                                                                                                                                                                                                                                                                                                                                                                                                                                                                                                                                                                                                                                                                                                                                                                                                                                                                                                                                                                                                                                                                                                                                                                                                                                                                                                                                                                                                                                                                                                                                                                                                                                                                                                                                                                                                                                                                                                                                                                          |
|-------|--------------------------------------------------------------------------------------------------------------------------------------------------------------------------------------------------------------------------------------------------------------------------------------------------------------------------------------------------------------------------------------------------------------------------------------------------------------------------------------------------------------------------------------------------------------------------------------------------------------------------------------------------------------------------------------------------------------------------------------------------------------------------------------------------------------------------------------------------------------------------------------------------------------------------------------------------------------------------------------------------------------------------------------------------------------------------------------------------------------------------------------------------------------------------------------------------------------------------------------------------------------------------------------------------------------------------------------------------------------------------------------------------------------------------------------------------------------------------------------------------------------------------------------------------------------------------------------------------------------------------------------------------------------------------------------------------------------------------------------------------------------------------------------------------------------------------------------------------------------------------------------------------------------------------------------------------------------------------------------------------------------------------------------------------------------------------------------------------------------------------------|
| 72    | gray/pink                                                                                                                                                                                                                                                                                                                                                                                                                                                                                                                                                                                                                                                                                                                                                                                                                                                                                                                                                                                                                                                                                                                                                                                                                                                                                                                                                                                                                                                                                                                                                                                                                                                                                                                                                                                                                                                                                                                                                                                                                                                                                                                      |
| 1     | i green                                                                                                                                                                                                                                                                                                                                                                                                                                                                                                                                                                                                                                                                                                                                                                                                                                                                                                                                                                                                                                                                                                                                                                                                                                                                                                                                                                                                                                                                                                                                                                                                                                                                                                                                                                                                                                                                                                                                                                                                                                                                                                                        |
| 5 2   | red/blue                                                                                                                                                                                                                                                                                                                                                                                                                                                                                                                                                                                                                                                                                                                                                                                                                                                                                                                                                                                                                                                                                                                                                                                                                                                                                                                                                                                                                                                                                                                                                                                                                                                                                                                                                                                                                                                                                                                                                                                                                                                                                                                       |
| 4 >   | yellow                                                                                                                                                                                                                                                                                                                                                                                                                                                                                                                                                                                                                                                                                                                                                                                                                                                                                                                                                                                                                                                                                                                                                                                                                                                                                                                                                                                                                                                                                                                                                                                                                                                                                                                                                                                                                                                                                                                                                                                                                                                                                                                         |
| 16 >  | white/green                                                                                                                                                                                                                                                                                                                                                                                                                                                                                                                                                                                                                                                                                                                                                                                                                                                                                                                                                                                                                                                                                                                                                                                                                                                                                                                                                                                                                                                                                                                                                                                                                                                                                                                                                                                                                                                                                                                                                                                                                                                                                                                    |
| 8 >   | gray                                                                                                                                                                                                                                                                                                                                                                                                                                                                                                                                                                                                                                                                                                                                                                                                                                                                                                                                                                                                                                                                                                                                                                                                                                                                                                                                                                                                                                                                                                                                                                                                                                                                                                                                                                                                                                                                                                                                                                                                                                                                                                                           |
| 3 >   | and the loss of th |
| 14 >  | i brown/green                                                                                                                                                                                                                                                                                                                                                                                                                                                                                                                                                                                                                                                                                                                                                                                                                                                                                                                                                                                                                                                                                                                                                                                                                                                                                                                                                                                                                                                                                                                                                                                                                                                                                                                                                                                                                                                                                                                                                                                                                                                                                                                  |
| 17 >  | pink                                                                                                                                                                                                                                                                                                                                                                                                                                                                                                                                                                                                                                                                                                                                                                                                                                                                                                                                                                                                                                                                                                                                                                                                                                                                                                                                                                                                                                                                                                                                                                                                                                                                                                                                                                                                                                                                                                                                                                                                                                                                                                                           |
| 9 2   | white/yellow                                                                                                                                                                                                                                                                                                                                                                                                                                                                                                                                                                                                                                                                                                                                                                                                                                                                                                                                                                                                                                                                                                                                                                                                                                                                                                                                                                                                                                                                                                                                                                                                                                                                                                                                                                                                                                                                                                                                                                                                                                                                                                                   |
| 2 2 1 | red                                                                                                                                                                                                                                                                                                                                                                                                                                                                                                                                                                                                                                                                                                                                                                                                                                                                                                                                                                                                                                                                                                                                                                                                                                                                                                                                                                                                                                                                                                                                                                                                                                                                                                                                                                                                                                                                                                                                                                                                                                                                                                                            |
| 13 >  | j yellow/brown                                                                                                                                                                                                                                                                                                                                                                                                                                                                                                                                                                                                                                                                                                                                                                                                                                                                                                                                                                                                                                                                                                                                                                                                                                                                                                                                                                                                                                                                                                                                                                                                                                                                                                                                                                                                                                                                                                                                                                                                                                                                                                                 |
| 11 2  | i black                                                                                                                                                                                                                                                                                                                                                                                                                                                                                                                                                                                                                                                                                                                                                                                                                                                                                                                                                                                                                                                                                                                                                                                                                                                                                                                                                                                                                                                                                                                                                                                                                                                                                                                                                                                                                                                                                                                                                                                                                                                                                                                        |
| 10 2  | white/gray                                                                                                                                                                                                                                                                                                                                                                                                                                                                                                                                                                                                                                                                                                                                                                                                                                                                                                                                                                                                                                                                                                                                                                                                                                                                                                                                                                                                                                                                                                                                                                                                                                                                                                                                                                                                                                                                                                                                                                                                                                                                                                                     |
|       | violet                                                                                                                                                                                                                                                                                                                                                                                                                                                                                                                                                                                                                                                                                                                                                                                                                                                                                                                                                                                                                                                                                                                                                                                                                                                                                                                                                                                                                                                                                                                                                                                                                                                                                                                                                                                                                                                                                                                                                                                                                                                                                                                         |
| 1>    | gray/brown                                                                                                                                                                                                                                                                                                                                                                                                                                                                                                                                                                                                                                                                                                                                                                                                                                                                                                                                                                                                                                                                                                                                                                                                                                                                                                                                                                                                                                                                                                                                                                                                                                                                                                                                                                                                                                                                                                                                                                                                                                                                                                                     |
| 18 >  | brown 0.75 mm <sup>2</sup>                                                                                                                                                                                                                                                                                                                                                                                                                                                                                                                                                                                                                                                                                                                                                                                                                                                                                                                                                                                                                                                                                                                                                                                                                                                                                                                                                                                                                                                                                                                                                                                                                                                                                                                                                                                                                                                                                                                                                                                                                                                                                                     |
| 19 >  | i blue 0.75 mm <sup>2</sup>                                                                                                                                                                                                                                                                                                                                                                                                                                                                                                                                                                                                                                                                                                                                                                                                                                                                                                                                                                                                                                                                                                                                                                                                                                                                                                                                                                                                                                                                                                                                                                                                                                                                                                                                                                                                                                                                                                                                                                                                                                                                                                    |
| 6 >i  | green/yellow 0.75 mm                                                                                                                                                                                                                                                                                                                                                                                                                                                                                                                                                                                                                                                                                                                                                                                                                                                                                                                                                                                                                                                                                                                                                                                                                                                                                                                                                                                                                                                                                                                                                                                                                                                                                                                                                                                                                                                                                                                                                                                                                                                                                                           |
| 12 >  | 1                                                                                                                                                                                                                                                                                                                                                                                                                                                                                                                                                                                                                                                                                                                                                                                                                                                                                                                                                                                                                                                                                                                                                                                                                                                                                                                                                                                                                                                                                                                                                                                                                                                                                                                                                                                                                                                                                                                                                                                                                                                                                                                              |
|       | T Shield                                                                                                                                                                                                                                                                                                                                                                                                                                                                                                                                                                                                                                                                                                                                                                                                                                                                                                                                                                                                                                                                                                                                                                                                                                                                                                                                                                                                                                                                                                                                                                                                                                                                                                                                                                                                                                                                                                                                                                                                                                                                                                                       |