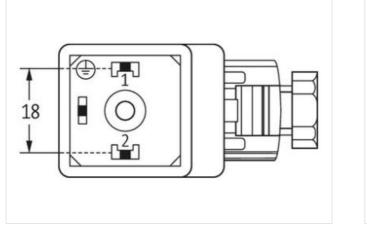

## SVS VALVE PLUG FORM A 18MM FIELD-WIREABLE

24V LED+RC M16x1.5

Form A (18 mm) 24 V AC/DC ±25% LED and RC metric Plastic housings with good resistance against chemicals and oils. The resistance to aggressive media should be individually tested for your application. Further details on request.

Murrelektronik Ltd. | 5 Albion Street, Pendlebury Industrial Estate, Swinton | Manchester M27 4FG | Fon +44 161 728 3133 | Fax +44 161 728 3130 | shop@murrelektronik.co.uk | shop.murrelektronik.co.uk

| ECLASS-12.0                              | 27440105                                                                                                                                       |
|------------------------------------------|------------------------------------------------------------------------------------------------------------------------------------------------|
| ETIM-5.0                                 | EC002062                                                                                                                                       |
| customs tariff number                    | 85366990                                                                                                                                       |
| GTIN                                     | 4048879187640                                                                                                                                  |
| Packaging unit                           | 1                                                                                                                                              |
| Electrical data   Supply                 |                                                                                                                                                |
| Operating voltage AC                     | 24 V                                                                                                                                           |
| Operating voltage DC                     | 24 V                                                                                                                                           |
| Current operating per contact max.       | 2 A                                                                                                                                            |
| Diagnostics                              |                                                                                                                                                |
| Status indication LED                    | yellow                                                                                                                                         |
| Installation   Connection                |                                                                                                                                                |
| Tightening torque                        | 0,4 Nm                                                                                                                                         |
| Mounting set                             | M3                                                                                                                                             |
| Installation   Pin assignment            |                                                                                                                                                |
| No. of poles                             | 2 + PE                                                                                                                                         |
| Device protection   Electrical           |                                                                                                                                                |
| Additional condition protection degree   | inserted, screwed                                                                                                                              |
| Environmental characteristics   Climatic |                                                                                                                                                |
| Operating temperature min.               | -20 °C                                                                                                                                         |
| Operating temperature max.               | 0° 00                                                                                                                                          |
| Important installation notes             |                                                                                                                                                |
| Note on strain relief                    | Protect the connectors by suitable measures from mechanical loads, e.g. by the usage of cable ties.                                            |
| Note on bending radius                   | Attention: Observe the permissible bending radii when laying cables, as the IP protection class can be endangered by excessive bending forces. |