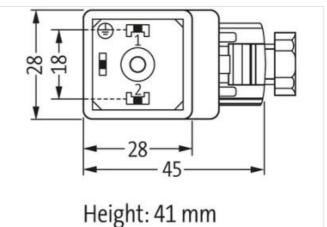

## SVS VALVE PLUG FORM A 18MM FIELD-WIREABLE

24V LED+RC M16x1.5

Form A (18 mm) 24 V AC/DC ±25% LED and RC metric Plastic housings with good resistance against chemicals and oils. The resistance to aggressive media should be individually tested for your application. Further details on request.

Murrelektronik Ltd. | 5 Albion Street, Pendlebury Industrial Estate, Swinton | Manchester M27 4FG | Fon +44 161 728 3133 | Fax +44 161 728 3130 | shop@murrelektronik.co.uk | shop.murrelektronik.co.uk

| ECLASS-12.0                              | 27440105                                                                                                                                       |
|------------------------------------------|------------------------------------------------------------------------------------------------------------------------------------------------|
| ETIM-5.0                                 | EC002062                                                                                                                                       |
| customs tariff number                    | 85366990                                                                                                                                       |
| GTIN                                     | 4048879187640                                                                                                                                  |
| Packaging unit                           | 1                                                                                                                                              |
| Electrical data   Supply                 |                                                                                                                                                |
| Operating voltage AC                     | 24 V                                                                                                                                           |
| Operating voltage DC                     | 24 V                                                                                                                                           |
| Current operating per contact max.       | 2 A                                                                                                                                            |
| Diagnostics                              |                                                                                                                                                |
| Status indication LED                    | yellow                                                                                                                                         |
| Installation   Connection                |                                                                                                                                                |
| Tightening torque                        | 0,4 Nm                                                                                                                                         |
| Mounting set                             | M3                                                                                                                                             |
| Installation   Pin assignment            |                                                                                                                                                |
| No. of poles                             | 2 + PE                                                                                                                                         |
| Device protection   Electrical           |                                                                                                                                                |
| Additional condition protection degree   | inserted, screwed                                                                                                                              |
| Environmental characteristics   Climatic |                                                                                                                                                |
| Operating temperature min.               | -20 °C                                                                                                                                         |
| Operating temperature max.               | 0° 00                                                                                                                                          |
| Important installation notes             |                                                                                                                                                |
| Note on strain relief                    | Protect the connectors by suitable measures from mechanical loads, e.g. by the usage of cable ties.                                            |
| Note on bending radius                   | Attention: Observe the permissible bending radii when laying cables, as the IP protection class can be endangered by excessive bending forces. |