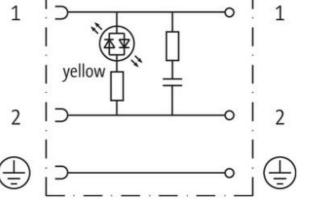

## SVS VALVE PLUG FORM A 18MM FIELD-WIREABLE

24V LED+RC M16x1.5

Form A (18 mm) 24 V AC/DC ±25% LED and RC metric Plastic housings with good resistance against chemicals and oils. The resistance to aggressive media should be individually tested for your application. Further details on request.

Murrelektronik Ltd. | 5 Albion Street, Pendlebury Industrial Estate, Swinton | Manchester M27 4FG | Fon +44 161 728 3133 | Fax +44 161 728 3130 | shop@murrelektronik.co.uk | shop.murrelektronik.co.uk

| ECLASS-12.0                              | 27440105                                                                                                                                       |
|------------------------------------------|------------------------------------------------------------------------------------------------------------------------------------------------|
| ETIM-5.0                                 | EC002062                                                                                                                                       |
| customs tariff number                    | 85366990                                                                                                                                       |
| GTIN                                     | 4048879187640                                                                                                                                  |
| Packaging unit                           | 1                                                                                                                                              |
| Electrical data   Supply                 |                                                                                                                                                |
| Operating voltage AC                     | 24 V                                                                                                                                           |
| Operating voltage DC                     | 24 V                                                                                                                                           |
| Current operating per contact max.       | 2 A                                                                                                                                            |
| Diagnostics                              |                                                                                                                                                |
| Status indication LED                    | yellow                                                                                                                                         |
| Installation   Connection                |                                                                                                                                                |
| Tightening torque                        | 0,4 Nm                                                                                                                                         |
| Mounting set                             | M3                                                                                                                                             |
| Installation   Pin assignment            |                                                                                                                                                |
| No. of poles                             | 2 + PE                                                                                                                                         |
| Device protection   Electrical           |                                                                                                                                                |
| Additional condition protection degree   | inserted, screwed                                                                                                                              |
| Environmental characteristics   Climatic |                                                                                                                                                |
| Operating temperature min.               | -20 °C                                                                                                                                         |
| Operating temperature max.               | 0° 00                                                                                                                                          |
| Important installation notes             |                                                                                                                                                |
| Note on strain relief                    | Protect the connectors by suitable measures from mechanical loads, e.g. by the usage of cable ties.                                            |
| Note on bending radius                   | Attention: Observe the permissible bending radii when laying cables, as the IP protection class can be endangered by excessive bending forces. |