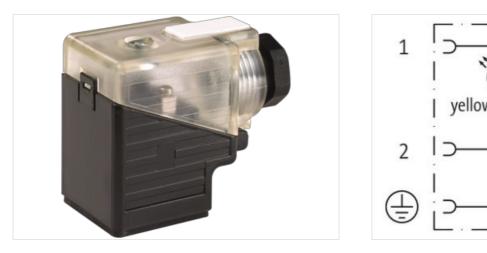

## SVS VALVE PLUG FORM A 18MM FIELD-WIREABLE

24V LED+RC M16x1.5

Form A (18 mm) 24 V AC/DC ±25% LED and RC metric Plastic housings with good resistance against chemicals and oils. The resistance to aggressive media should be individually tested for your application. Further details on request.

## Link to Product

Illustration

Product may differ from Image