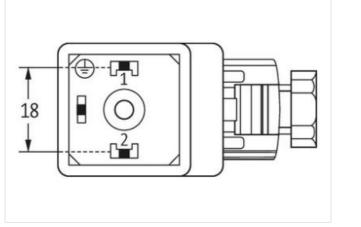

Murrelektronik Ltd. | 5 Albion Street, Pendlebury Industrial Estate, Swinton | Manchester M27 4FG | Fon +44 161 728 3133 | Fax +44 161 728 3130 | shop@murrelektronik.co.uk | shop.murrelektronik.co.uk

| ECLASS-12.0                              | 27440105                                                                                                                                       |
|------------------------------------------|------------------------------------------------------------------------------------------------------------------------------------------------|
| ETIM-5.0                                 | EC002062                                                                                                                                       |
| customs tariff number                    | 85366990                                                                                                                                       |
| GTIN                                     | 4048879187572                                                                                                                                  |
| Packaging unit                           | 1                                                                                                                                              |
| Electrical data   Supply                 |                                                                                                                                                |
| Operating voltage AC min.                | 110 V                                                                                                                                          |
| Operating voltage AC max.                | 230 V                                                                                                                                          |
| Operating voltage DC min.                | 110 V                                                                                                                                          |
| Operating voltage DC max.                | 230 V                                                                                                                                          |
| Current operating per contact max.       | 1 A                                                                                                                                            |
| Installation   Connection                |                                                                                                                                                |
| Tightening torque                        | 0,4 Nm                                                                                                                                         |
| Mounting set                             | M3                                                                                                                                             |
| Installation   Pin assignment            |                                                                                                                                                |
| No. of poles                             | 2 + PE                                                                                                                                         |
| Device protection   Electrical           |                                                                                                                                                |
| Additional condition protection degree   | inserted, screwed                                                                                                                              |
| Environmental characteristics   Climatic |                                                                                                                                                |
| Operating temperature min.               | -20 °C                                                                                                                                         |
| Operating temperature max.               | 0° 00                                                                                                                                          |
| Important installation notes             |                                                                                                                                                |
| Note on strain relief                    | Protect the connectors by suitable measures from mechanical loads, e.g. by the usage of cable ties.                                            |
| Note on bending radius                   | Attention: Observe the permissible bending radii when laying cables, as the IP protection class can be endangered by excessive bending forces. |