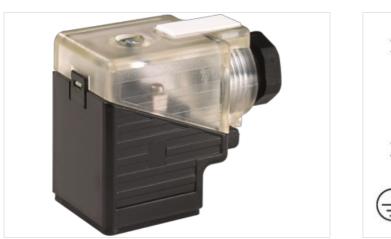

## SVS VALVE PLUG FORM A 18MM FIELD-WIREABLE

110V/230V LED+RC PG9

Form A (18 mm) 110/230 V AC/DC LED and RC PG9 Plastic housings with good resistance against chemicals and oils. The resistance to aggressive media should be individually tested for your application. Further details on request.

## Link to Product

Illustration

Product may differ from Image