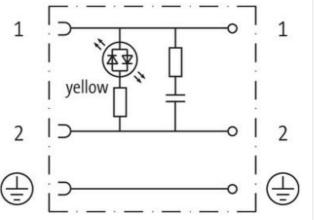

Murrelektronik Ltd. | 5 Albion Street, Pendlebury Industrial Estate, Swinton | Manchester M27 4FG | Fon +44 161 728 3133 | Fax +44 161 728 3130 | shop@murrelektronik.co.uk | shop.murrelektronik.co.uk

| ECLASS-12.0                              | 27440105                                                                                                                                       |
|------------------------------------------|------------------------------------------------------------------------------------------------------------------------------------------------|
| ETIM-5.0                                 | EC002062                                                                                                                                       |
| customs tariff number                    | 85366990                                                                                                                                       |
| GTIN                                     | 4048879187572                                                                                                                                  |
| Packaging unit                           | 1                                                                                                                                              |
| Electrical data   Supply                 |                                                                                                                                                |
| Operating voltage AC min.                | 110 V                                                                                                                                          |
| Operating voltage AC max.                | 230 V                                                                                                                                          |
| Operating voltage DC min.                | 110 V                                                                                                                                          |
| Operating voltage DC max.                | 230 V                                                                                                                                          |
| Current operating per contact max.       | 1 A                                                                                                                                            |
| Installation   Connection                |                                                                                                                                                |
| Tightening torque                        | 0,4 Nm                                                                                                                                         |
| Mounting set                             | M3                                                                                                                                             |
| Installation   Pin assignment            |                                                                                                                                                |
| No. of poles                             | 2 + PE                                                                                                                                         |
| Device protection   Electrical           |                                                                                                                                                |
| Additional condition protection degree   | inserted, screwed                                                                                                                              |
| Environmental characteristics   Climatic |                                                                                                                                                |
| Operating temperature min.               | -20 °C                                                                                                                                         |
| Operating temperature max.               | 0° 00                                                                                                                                          |
| Important installation notes             |                                                                                                                                                |
| Note on strain relief                    | Protect the connectors by suitable measures from mechanical loads, e.g. by the usage of cable ties.                                            |
| Note on bending radius                   | Attention: Observe the permissible bending radii when laying cables, as the IP protection class can be endangered by excessive bending forces. |