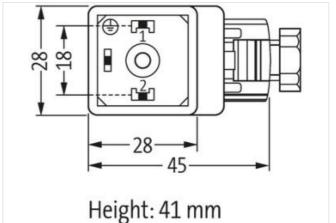

Murrelektronik Ltd. | 5 Albion Street, Pendlebury Industrial Estate, Swinton | Manchester M27 4FG | Fon +44 161 728 3133 | Fax +44 161 728 3130 | shop@murrelektronik.co.uk | shop.murrelektronik.co.uk

| ECLASS-12.0                              | 27440105                                                                                                                                       |
|------------------------------------------|------------------------------------------------------------------------------------------------------------------------------------------------|
| ETIM-5.0                                 | EC002062                                                                                                                                       |
| customs tariff number                    | 85366990                                                                                                                                       |
| GTIN                                     | 4048879187572                                                                                                                                  |
| Packaging unit                           | 1                                                                                                                                              |
| Electrical data   Supply                 |                                                                                                                                                |
| Operating voltage AC min.                | 110 V                                                                                                                                          |
| Operating voltage AC max.                | 230 V                                                                                                                                          |
| Operating voltage DC min.                | 110 V                                                                                                                                          |
| Operating voltage DC max.                | 230 V                                                                                                                                          |
| Current operating per contact max.       | 1 A                                                                                                                                            |
| Installation   Connection                |                                                                                                                                                |
| Tightening torque                        | 0,4 Nm                                                                                                                                         |
| Mounting set                             | M3                                                                                                                                             |
| Installation   Pin assignment            |                                                                                                                                                |
| No. of poles                             | 2 + PE                                                                                                                                         |
| Device protection   Electrical           |                                                                                                                                                |
| Additional condition protection degree   | inserted, screwed                                                                                                                              |
| Environmental characteristics   Climatic |                                                                                                                                                |
| Operating temperature min.               | -20 °C                                                                                                                                         |
| Operating temperature max.               | 0° 00                                                                                                                                          |
| Important installation notes             |                                                                                                                                                |
| Note on strain relief                    | Protect the connectors by suitable measures from mechanical loads, e.g. by the usage of cable ties.                                            |
| Note on bending radius                   | Attention: Observe the permissible bending radii when laying cables, as the IP protection class can be endangered by excessive bending forces. |