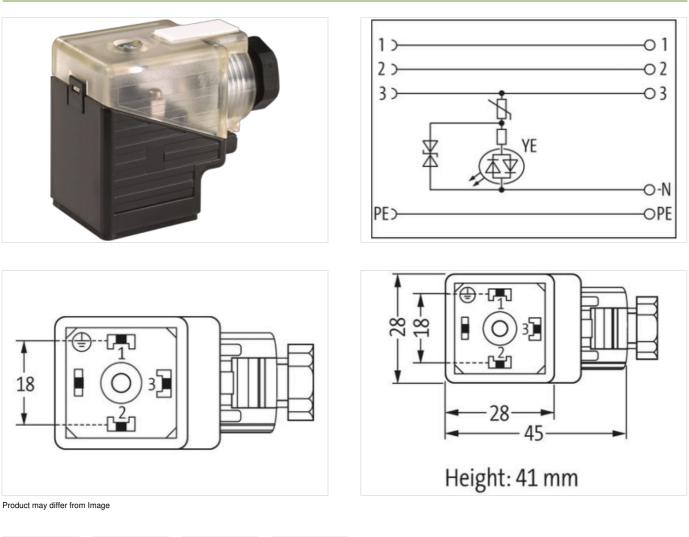

## SVS VALVE PLUG FORM A 18MM FIELD-WIREABLE

24...230V LED PG9

Form A (18 mm) for pressure switch 24...230 V AC/DC LED yellow (3) PG9 Plastic housings with good resistance against chemicals and oils. The resistance to aggressive media should be individually tested for your application. Further details on request.

Murrelektronik Ltd. | 5 Albion Street, Pendlebury Industrial Estate, Swinton | Manchester M27 4FG | Fon +44 161 728 3133 | Fax +44 161 728 3130 | shop@murrelektronik.co.uk | shop.murrelektronik.co.uk

| ECLASS-7.0                               | 27440104                                                                                                                                       |
|------------------------------------------|------------------------------------------------------------------------------------------------------------------------------------------------|
| ECLASS-8.0                               | 27440104                                                                                                                                       |
| ECLASS-9.0                               | 27440102                                                                                                                                       |
| ECLASS-10.1                              | 27440105                                                                                                                                       |
| ECLASS-11.1                              | 27440105                                                                                                                                       |
| ECLASS-12.0                              | 27440105                                                                                                                                       |
| ETIM-5.0                                 | EC002062                                                                                                                                       |
| customs tariff number                    | 85366990                                                                                                                                       |
| GTIN                                     | 4048879187459                                                                                                                                  |
| Packaging unit                           | 1                                                                                                                                              |
| Electrical data   Supply                 |                                                                                                                                                |
| Operating voltage AC min.                | 24 V                                                                                                                                           |
| Operating voltage AC max.                | 230 V                                                                                                                                          |
| Operating voltage DC min.                | 24 V                                                                                                                                           |
| Operating voltage DC max.                | 230 V                                                                                                                                          |
| Current operating per contact max.       | 4 A                                                                                                                                            |
| Diagnostics                              |                                                                                                                                                |
| Status indication LED                    | yellow                                                                                                                                         |
| Installation                             |                                                                                                                                                |
| Connection cross section max.            | 1,5 mm <sup>2</sup>                                                                                                                            |
| Installation   Connection                |                                                                                                                                                |
| Tightening torque                        | 0,4 Nm                                                                                                                                         |
| Mounting set                             | M3                                                                                                                                             |
| Installation   Pin assignment            |                                                                                                                                                |
| No. of poles                             | 3 + PE                                                                                                                                         |
| Device protection   Electrical           |                                                                                                                                                |
| Additional condition protection degree   | inserted, screwed                                                                                                                              |
| Pollution Degree                         | 2                                                                                                                                              |
| Rated surge voltage                      | 4 kV                                                                                                                                           |
| Material group (IEC 60664-1)             | III                                                                                                                                            |
| Mechanical data   Mounting data          |                                                                                                                                                |
| Mounting method                          | PG9                                                                                                                                            |
| Clamping range min.                      | 5 mm                                                                                                                                           |
| Clamping range max.                      | 9,5 mm                                                                                                                                         |
| Environmental characteristics   Climatic |                                                                                                                                                |
| Operating temperature min.               | -20 °C                                                                                                                                         |
| Operating temperature max.               | 60 °C                                                                                                                                          |
| Important installation notes             |                                                                                                                                                |
| Note on strain relief                    | Protect the connectors by suitable measures from mechanical loads, e.g. by the usage of cable ties.                                            |
| Note on bending radius                   | Attention: Observe the permissible bending radii when laying cables, as the IP protection class can be endangered by excessive bending forces. |