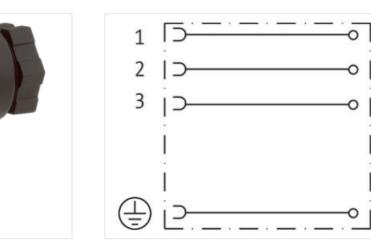

## SVS Eco valve plug A-18mm screw terminal

3-pol. + PE, 0,5 - 1,5mm<sup>2</sup>, 6 - 8mm

Form A (18 mm) for pressure switch 250 V AC/DC without components metric field-wireable Plastic housings with good resistance against chemicals and oils. The resistance to aggressive media should be individually tested for your application. Further details on request.

Murrelektronik Ltd. | 5 Albion Street, Pendlebury Industrial Estate, Swinton | Manchester M27 4FG | Fon +44 161 728 3133 | Fax +44 161 728 3130 | shop@murrelektronik.co.uk | shop.murrelektronik.co.uk

| ECLASS-6.0                               | 27279221                                                                                                                                       |
|------------------------------------------|------------------------------------------------------------------------------------------------------------------------------------------------|
| ECLASS-7.0                               | 27440104                                                                                                                                       |
| ECLASS-8.0                               | 27440104                                                                                                                                       |
| ECLASS-9.0                               | 27440102                                                                                                                                       |
| ECLASS-10.1                              | 27440105                                                                                                                                       |
| ECLASS-11.1                              | 27440105                                                                                                                                       |
| ECLASS-12.0                              | 27440105                                                                                                                                       |
| ETIM-5.0                                 | EC002062                                                                                                                                       |
| customs tariff number                    | 85366990                                                                                                                                       |
| GTIN                                     | 4048879187435                                                                                                                                  |
| Packaging unit                           | 1                                                                                                                                              |
| Electrical data   Supply                 |                                                                                                                                                |
| Operating voltage AC max.                | 250 V                                                                                                                                          |
| Operating voltage DC max.                | 250 V                                                                                                                                          |
| Current operating per contact max.       | 10 A                                                                                                                                           |
| Installation                             |                                                                                                                                                |
| Connection cross section min.            | 0,5 mm²                                                                                                                                        |
| Connection cross section max.            | 1,5 mm²                                                                                                                                        |
| Installation   Connection                |                                                                                                                                                |
| Tightening torque                        | 0,4 Nm                                                                                                                                         |
| Tightening torque clamping screw         | 0,2 Nm                                                                                                                                         |
| Mounting set                             | M16 x 1.5                                                                                                                                      |
| Installation   Pin assignment            |                                                                                                                                                |
| No. of poles                             | 3 + PE                                                                                                                                         |
| Device protection   Electrical           |                                                                                                                                                |
| Additional condition protection degree   | inserted, screwed                                                                                                                              |
| Mechanical data   Material data          |                                                                                                                                                |
| Color housing                            | black                                                                                                                                          |
| Material gasket                          | NBR                                                                                                                                            |
| Material housing                         | PA                                                                                                                                             |
| Mechanical data   Mounting data          |                                                                                                                                                |
| fastening screw                          | МЗ                                                                                                                                             |
| Clamping range min.                      | 6 mm                                                                                                                                           |
| Clamping range max.                      | 8 mm                                                                                                                                           |
| Environmental characteristics   Climatic |                                                                                                                                                |
| Operating temperature min.               | -40 °C                                                                                                                                         |
| Operating temperature max.               | 90 °C                                                                                                                                          |
| Important installation notes             |                                                                                                                                                |
| Note on strain relief                    | Protect the connectors by suitable measures from mechanical loads, e.g. by the usage of cable ties.                                            |
| Note on bending radius                   | Attention: Observe the permissible bending radii when laying cables, as the IP protection class can be endangered by excessive bending forces. |