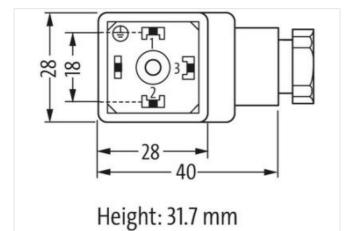

## SVS Eco valve plug A-18mm screw terminal

3-pol. + PE, 0,5 - 1,5mm<sup>2</sup>, 6 - 8mm

Form A (18 mm) for pressure switch 250 V AC/DC without components metric field-wireable Plastic housings with good resistance against chemicals and oils. The resistance to aggressive media should be individually tested for your application. Further details on request.

Murrelektronik Ltd. | 5 Albion Street, Pendlebury Industrial Estate, Swinton | Manchester M27 4FG | Fon +44 161 728 3133 | Fax +44 161 728 3130 | shop@murrelektronik.co.uk | shop.murrelektronik.co.uk

| ECLASS-6.0                               | 27279221                                                                                                                                       |
|------------------------------------------|------------------------------------------------------------------------------------------------------------------------------------------------|
| ECLASS-7.0                               | 27440104                                                                                                                                       |
| ECLASS-8.0                               | 27440104                                                                                                                                       |
| ECLASS-9.0                               | 27440102                                                                                                                                       |
| ECLASS-10.1                              | 27440105                                                                                                                                       |
| ECLASS-11.1                              | 27440105                                                                                                                                       |
| ECLASS-12.0                              | 27440105                                                                                                                                       |
| ETIM-5.0                                 | EC002062                                                                                                                                       |
| customs tariff number                    | 85366990                                                                                                                                       |
| GTIN                                     | 4048879187435                                                                                                                                  |
| Packaging unit                           | 1                                                                                                                                              |
| Electrical data   Supply                 |                                                                                                                                                |
| Operating voltage AC max.                | 250 V                                                                                                                                          |
| Operating voltage DC max.                | 250 V                                                                                                                                          |
| Current operating per contact max.       | 10 A                                                                                                                                           |
| Installation                             |                                                                                                                                                |
| Connection cross section min.            | 0,5 mm²                                                                                                                                        |
| Connection cross section max.            | 1,5 mm²                                                                                                                                        |
| Installation   Connection                |                                                                                                                                                |
| Tightening torque                        | 0,4 Nm                                                                                                                                         |
| Tightening torque clamping screw         | 0,2 Nm                                                                                                                                         |
| Mounting set                             | M16 x 1.5                                                                                                                                      |
| Installation   Pin assignment            |                                                                                                                                                |
| No. of poles                             | 3 + PE                                                                                                                                         |
| Device protection   Electrical           |                                                                                                                                                |
| Additional condition protection degree   | inserted, screwed                                                                                                                              |
| Mechanical data   Material data          |                                                                                                                                                |
| Color housing                            | black                                                                                                                                          |
| Material gasket                          | NBR                                                                                                                                            |
| Material housing                         | PA                                                                                                                                             |
| Mechanical data   Mounting data          |                                                                                                                                                |
| fastening screw                          | МЗ                                                                                                                                             |
| Clamping range min.                      | 6 mm                                                                                                                                           |
| Clamping range max.                      | 8 mm                                                                                                                                           |
| Environmental characteristics   Climatic |                                                                                                                                                |
| Operating temperature min.               | -40 °C                                                                                                                                         |
| Operating temperature max.               | 90 °C                                                                                                                                          |
| Important installation notes             |                                                                                                                                                |
| Note on strain relief                    | Protect the connectors by suitable measures from mechanical loads, e.g. by the usage of cable ties.                                            |
| Note on bending radius                   | Attention: Observe the permissible bending radii when laying cables, as the IP protection class can be endangered by excessive bending forces. |